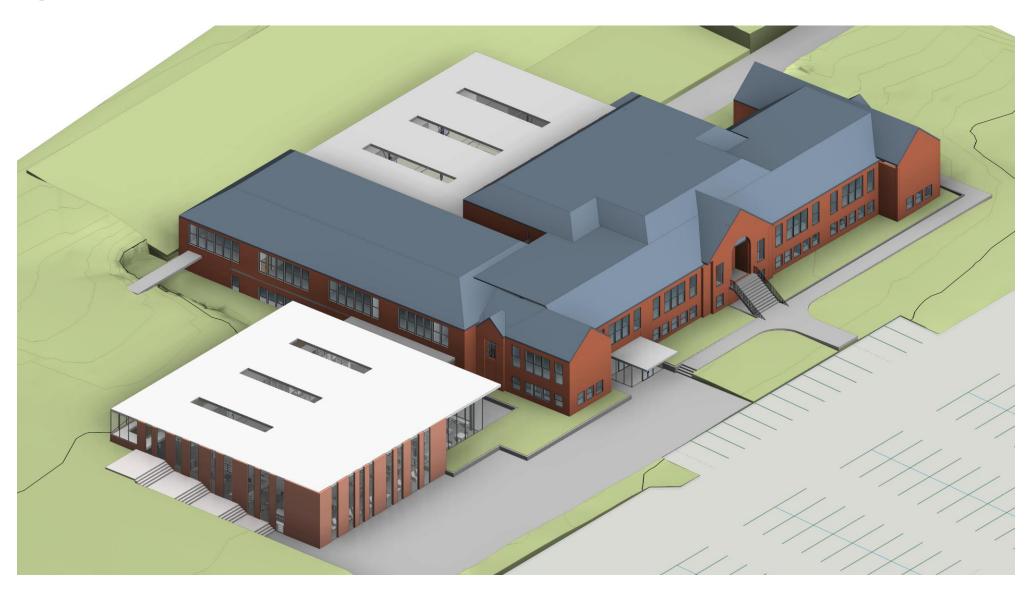

# **DESIGN OPTIONS**

**Library - Looking South** 

**Library - Looking South** 

**CONCORD PROPERTY** 

PARKING: 221 STALLS OPEN PARK AREA: 0.77 ACRES

# **OPTION 2 – NORTH LIBRARY / EAST GYM ADDITIONS**

**CONCORD PROPERTY** 

PARKING: 198 STALLS **OPEN PARK AREA: 1.77 ACRES** 