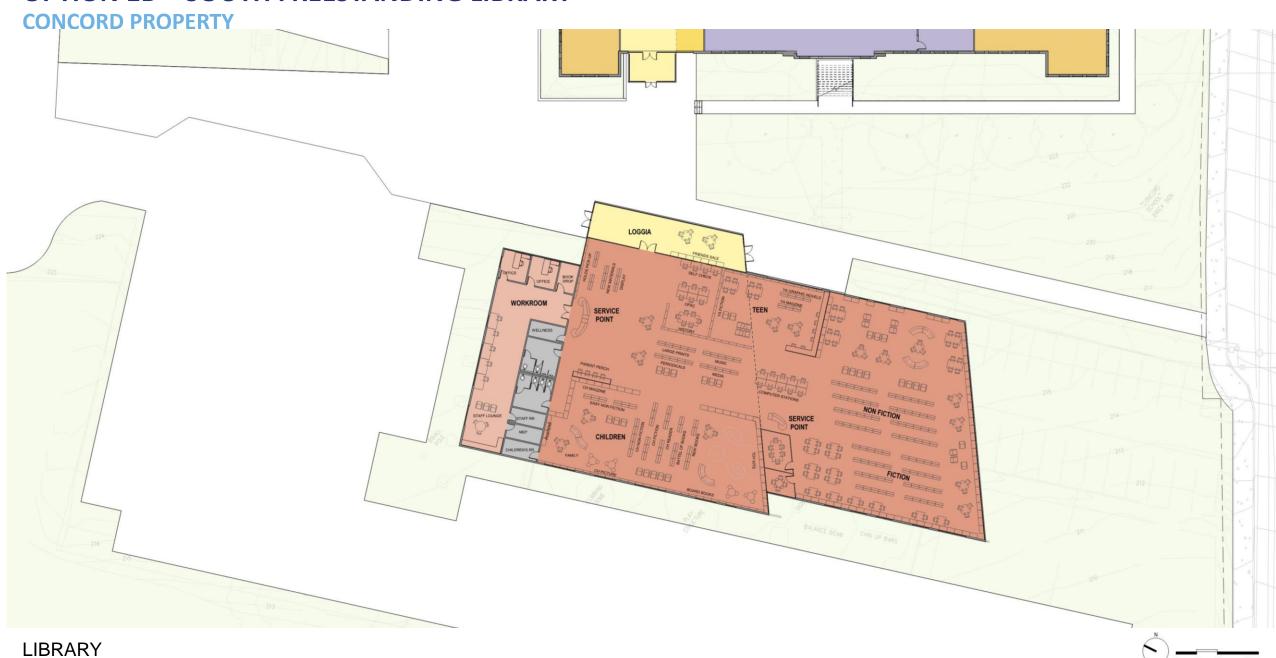

# **DESIGN OPTIONS**

**Library - Looking South** 

**Library - Looking South** 

**CONCORD PROPERTY** 

PARKING: 221 STALLS OPEN PARK AREA: 0.77 ACRES