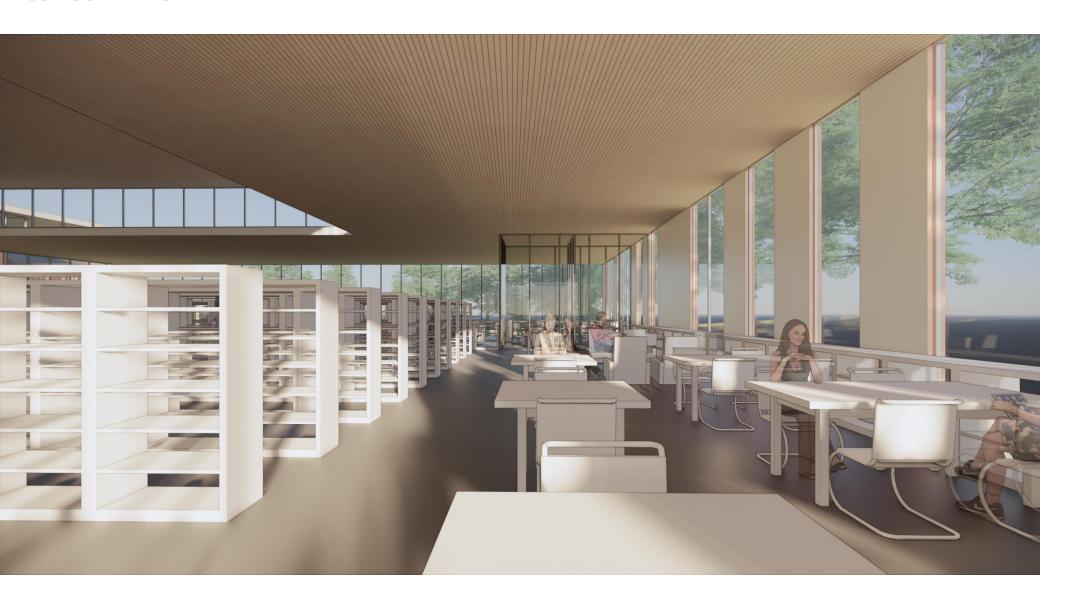

# **DESIGN OPTIONS**

**Library - Looking South** 

**Library - Looking South** 

**CONCORD PROPERTY** 

PARKING: 221 STALLS OPEN PARK AREA: 0.77 ACRES