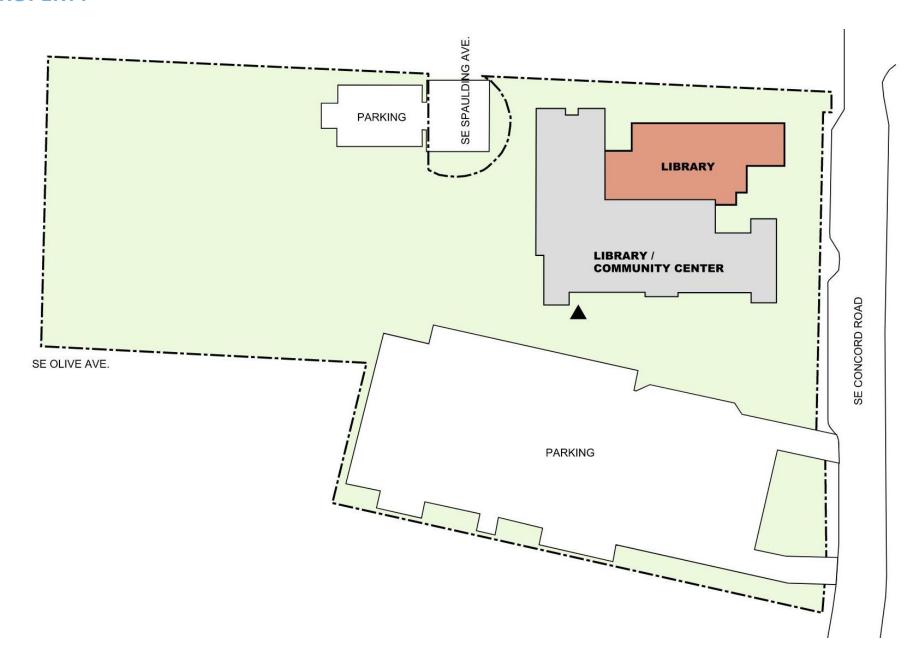

# **OPTION 2 - NORTH LIBRARY / EAST GYM ADDITIONS**

**Library – Looking North from Service Point** 

PARKING: 172 STALLS OPEN PARK AREA: 1.97 ACRES