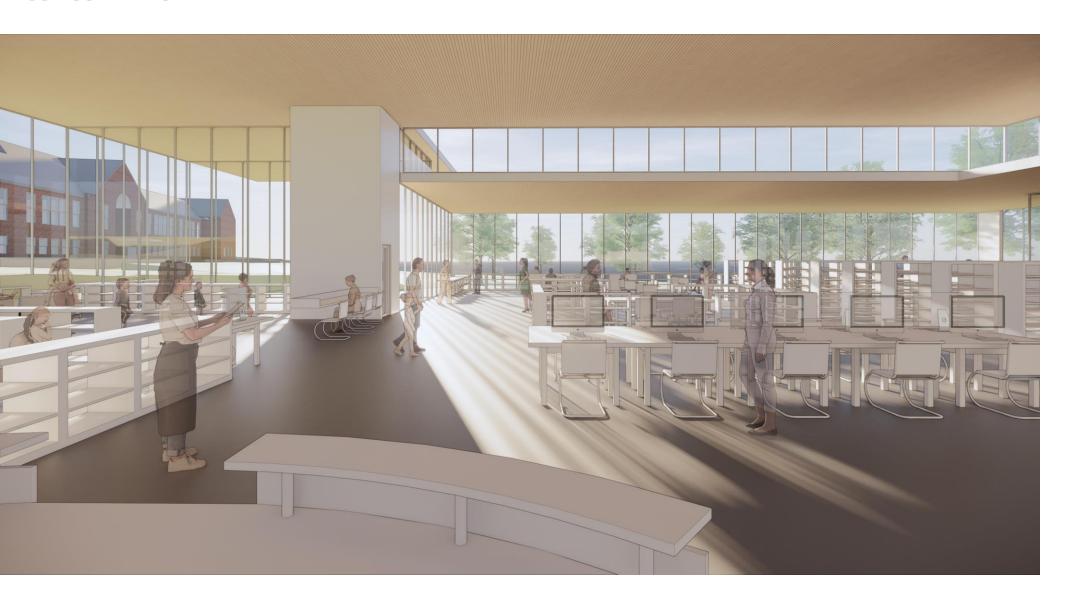

# **OPTION 2 - NORTH LIBRARY / EAST GYM ADDITIONS**

**Library – Looking North from Service Point** 

PARKING: 172 STALLS OPEN PARK AREA: 1.97 ACRES