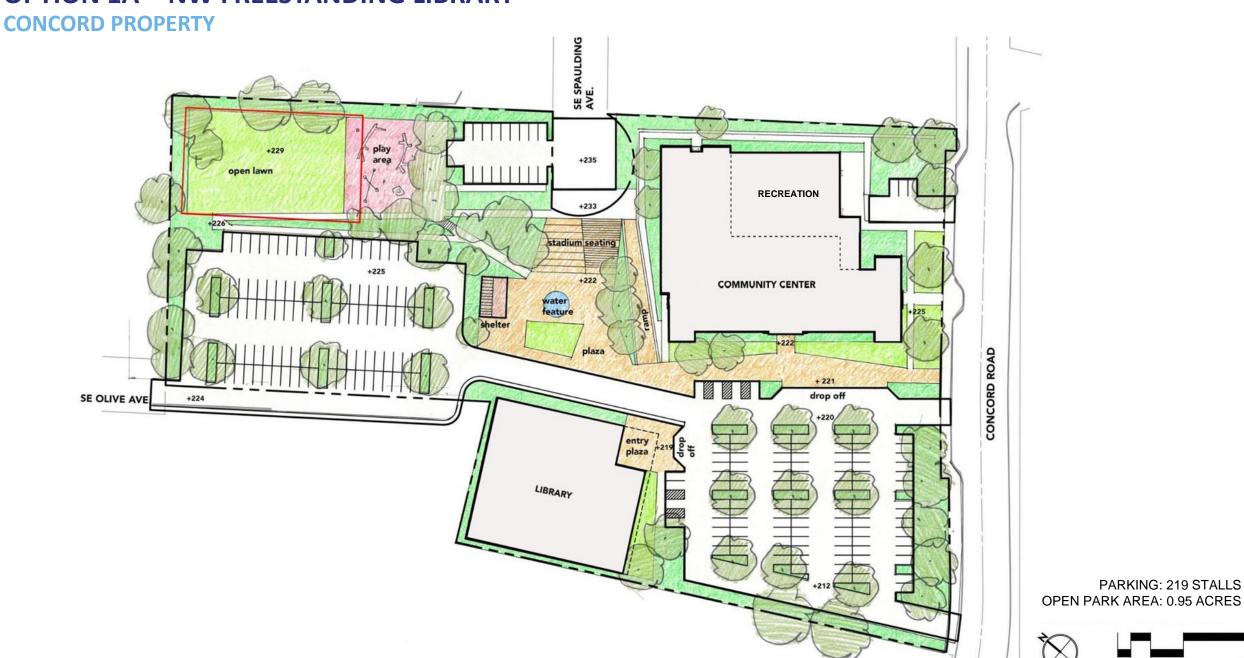

# **DESIGN OPTIONS**

**Library - Looking South** 

**Library - Looking South** 

**CONCORD PROPERTY** 

PARKING: 221 STALLS OPEN PARK AREA: 0.77 ACRES