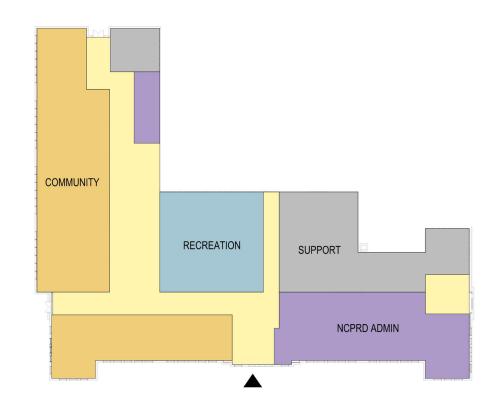

# **OPTION 2 – NORTH LIBRARY / EAST GYM ADDITIONS**

**OPTION 2 – NORTH LIBRARY / EAST GYM ADDITIONS CONCORD PROPERTY** 

LIBRARY / COMMUNITY CENTER / OFFICES LOWER LEVEL