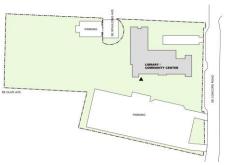

typically represent 70% of total development cost

# COST REVIEW CONCORD PROPERTY

#### INDIRECT CONSTRUCTION COSTS

Expenses not directly related to labor and physical building materials

# Indirect ("Soft") Costs typically include:

- Reports and Surveys
- Owner's Construction Contingency
- Architecture & Engineering Fees
- Building Permit Fees
- Furniture, Fixtures & Equipment (FF&E)
- Testing and Inspections
- Insurance, Accounting, Legal fees
- Construction Management
- Commissioning

Indirect costs typically represent 30%+ of total development cost

#### **DIRECT CONSTRUCTION COST**



OPTION 1A

NW FREE-STANDING

\$32.06 M



OPTION 1B
SOUTH FREE-STANDING
\$32.04 M



OPTION 2
NORTH LIBRARY / EAST GYM
\$27.5 M



OPTION 3
EAST LIBRARY
\$23.9 M



OPTION 4
EAST RECREATION
\$23.2 M



OPTION 5A
NO ADDITION / NO GYM
\$15.6 M



OPTION 5B
NO ADDITION / NO OFFICES
\$15.8 M

CONCORD PROPERTY

#### **OPTION 1A** – NW FREE-STANDING

#### **OPPORTUNITIES:**

- Distinct Library and Recreation identities
- Operationally-efficient Library layout
- Preserves views of Concord School
- Provides new Gym
- Gym addition clearly differentiated from Concord School
- Large-sized Community Center
- Generous Stadium seating area

#### **CHALLENGES:**

- Separate Facility entries
- Lacks shared-use opportunities
- Remote Meeting Room
- Active-use space located above Community Rooms
- Historic impact (removes main exterior stair)
- Requires Olive Ave. access
- Split Parking layout
- Safety concern with crossing driveway to access facilities
- Limited Park open space
- No Loop Trail
- Inadeq