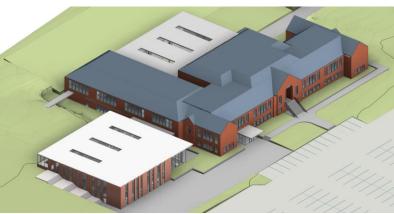

# **OPTION 2 – NORTH LIBRARY / EAST GYM ADDITIONS**

**CONCORD PROPERTY** 

PARKING: 198 STALLS **OPEN PARK AREA: 1.77 ACRES** 

# **OPTION 2 – NORTH LIBRARY / EAST GYM ADDITIONS**

**OPTION 2 – NORTH LIBRARY / EAST GYM ADDITIONS CONCORD PROPERTY** 

LIBRARY / COMMUNITY CENTER / OFFICES LOWER LEVEL

# **OPTION 2 – NORTH LIBRARY / EAST GYM ADDITIONS**

# **OPTION 2 - NORTH LIBRARY / EAST GYM ADDITIONS**

# **OPTION 2 - NORTH LIBRARY / EAST GYM ADDITIONS**

**Library – Looking North from Service Point** 

PARKING: 172 STALLS OPEN PARK AREA: 1.97 ACRES