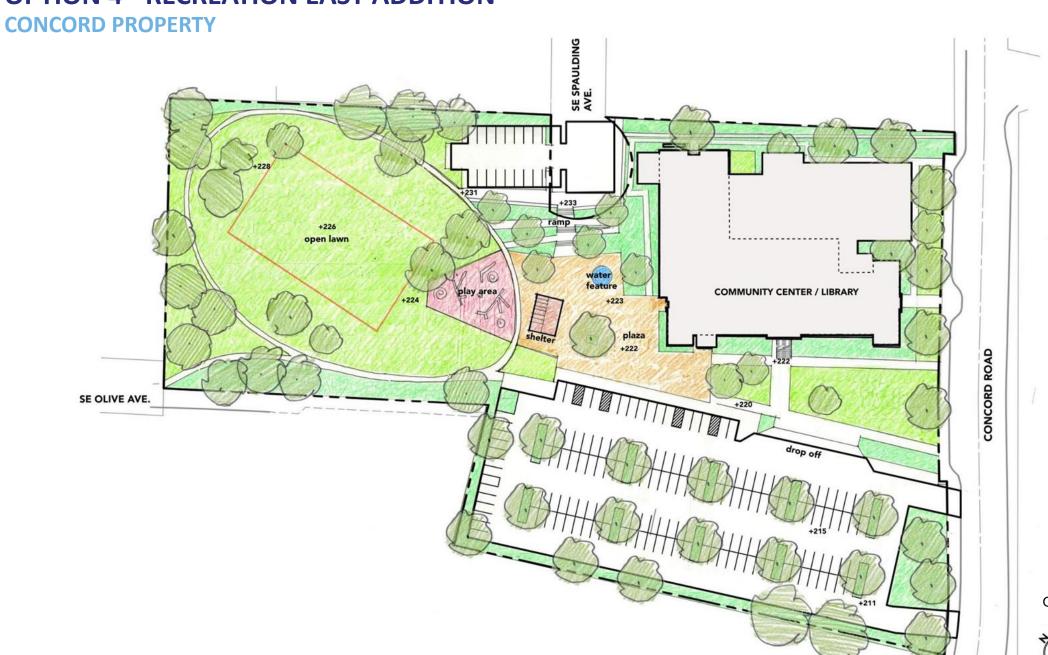

# **OPTION 2 – NORTH LIBRARY / EAST GYM ADDITIONS**

**CONCORD PROPERTY** 



PARKING: 198 STALLS **OPEN PARK AREA: 1.77 ACRES** 





# **OPTION 2 – NORTH LIBRARY / EAST GYM ADDITIONS**



**OPTION 2 – NORTH LIBRARY / EAST GYM ADDITIONS CONCORD PROPERTY** 



LIBRARY / COMMUNITY CENTER / OFFICES LOWER LEVEL



# **OPTION 2 – NORTH LIBRARY / EAST GYM ADDITIONS**



# **OPTION 2 - NORTH LIBRARY / EAST GYM ADDITIONS**



# **OPTION 2 - NORTH LIBRARY / EAST GYM ADDITIONS**











**Library – Looking North from Service Point** 













PARKING: 172 STALLS OPEN PARK AREA: 1.97 ACRES







#### **CONCORD PROPERTY**



LIBRARY / COMMUNITY CENTER / OFFICES LOWER LEVEL















**Library - Looking North from Study** 





**Library - Looking South from Lounge** 



PARKING: 177 STALLS OPEN PARK AREA: 1.96 ACRES



























# **OPTION 5A - NO ADDITION**



PARKING: 133 STALLS OPEN PARK AREA: 2 ACRES





# **OPTION 5A - NO ADDITION**



# **OPTION 5A - NO ADDITION**

#### **CONCORD PROPERTY**





LOWER LEVEL

**UPPER LEVEL** 

# **OPTION 5B – NO ADDITION**

#### **CONCORD PROPERTY**





LOWER LEVEL

**UPPER LEVEL** 

# **AREA SUMMARY**

# AREA SUMMARY CONCORD PROPERTY

| OPTION 1A                | OPTION 1B                                                                                           | OPTION 2                                                                                                                                                | OPTION 3