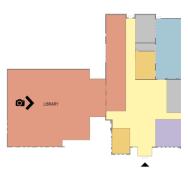

# **OPTION 2 – NORTH LIBRARY / EAST GYM ADDITIONS**

**CONCORD PROPERTY** 

PARKING: 198 STALLS **OPEN PARK AREA: 1.77 ACRES** 