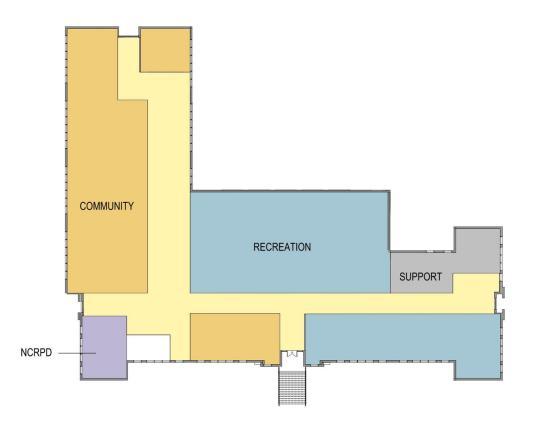

# **OPTION 2 – NORTH LIBRARY / EAST GYM ADDITIONS**

**OPTION 2 – NORTH LIBRARY / EAST GYM ADDITIONS CONCORD PROPERTY** 

LIBRARY / COMMUNITY CENTER / OFFICES LOWER LEVEL