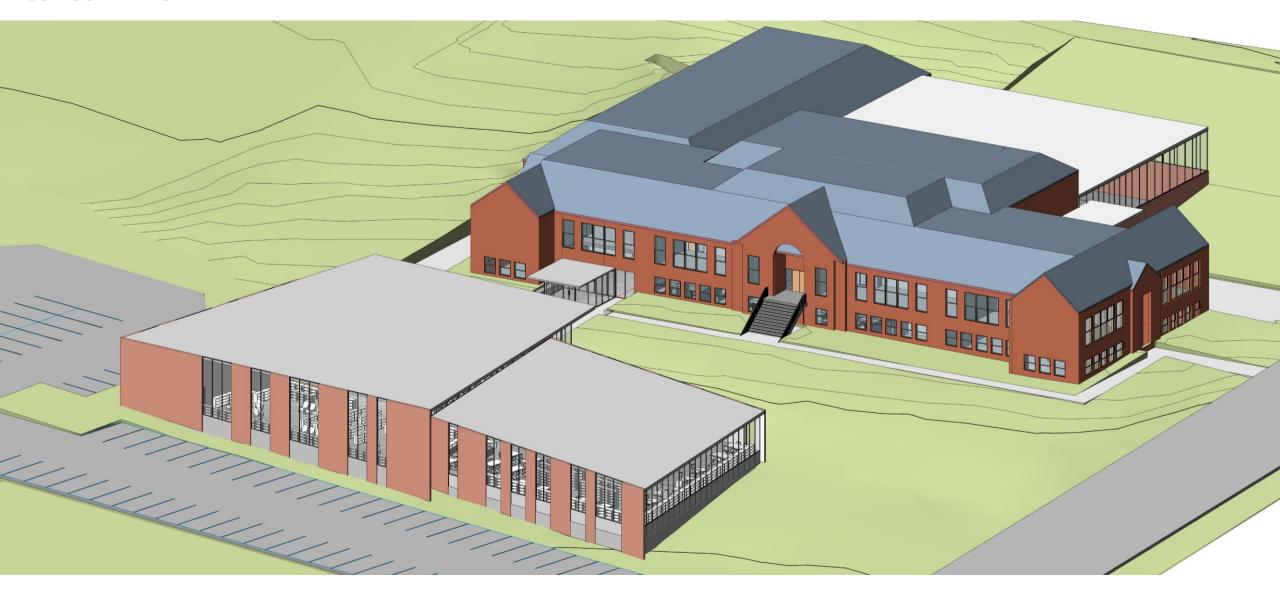

# OAK LODGE & GLADSTONE COMMUNITY PROJECT

CONCORD TASK FORCE PRESENTATION MAY 28, 2020









# **DIAGRAM / SITE PLAN OVERVIEW**

**CONCORD PROPERTY** 

# **OPTION 2 OPTION 1A OPTION 1B**

# **DIAGRAM / SITE PLAN OVERVIEW**

**CONCORD PROPERTY** 

# OPTION 3 OP

### **OPTION 4**



### **OPTIONS 5A/5B**









# **BUILDING CONTEXT**

#### **CONCORD SCHOOL**













#### **HISTORIC INTERIOR**









#### **HISTORIC INTERIOR**







#### **HISTORIC INTERIOR**







# **DESIGN OPTIONS**



























**Library - Looking South** 





**Library - Looking South** 



**CONCORD PROPERTY** 



PARKING: 221 STALLS OPEN PARK AREA: 0.77 ACRES





























# **OPTION 2 – NORTH LIBRARY / EAST GYM ADDITIONS**

**CONCORD PROPERTY** 



PARKING: 198 STALLS **OPEN PARK AREA: 1.77 ACRES** 





# **OPTION 2 – NORTH LIBRARY / EAST GYM ADDITIONS**



**OPTION 2 – NORTH LIBRARY / EAST GYM ADDITIONS CONCORD PROPERTY** 



LIBRARY / COMMUNITY CENTER / OFFICES LOWER LEVEL



# **OPTION 2 – NORTH LIBRARY / EAST GYM ADDITIONS**



# **OPTION 2 - NORTH LIBRARY / EAST GYM ADDITIONS**



# **OPTION 2 - NORTH LIBRARY / EAST GYM ADDITIONS**











**Library – Looking North from Service Point** 













PARKING: 172 STALLS OPEN PARK AREA: 1.97 ACRES







#### **CONCORD PROPERTY**



LIBRARY / COMMUNITY CENTER / OFFICES LOWER LEVEL















**Library - Looking North from Study** 





**Library - Looking South from Lounge** 



P