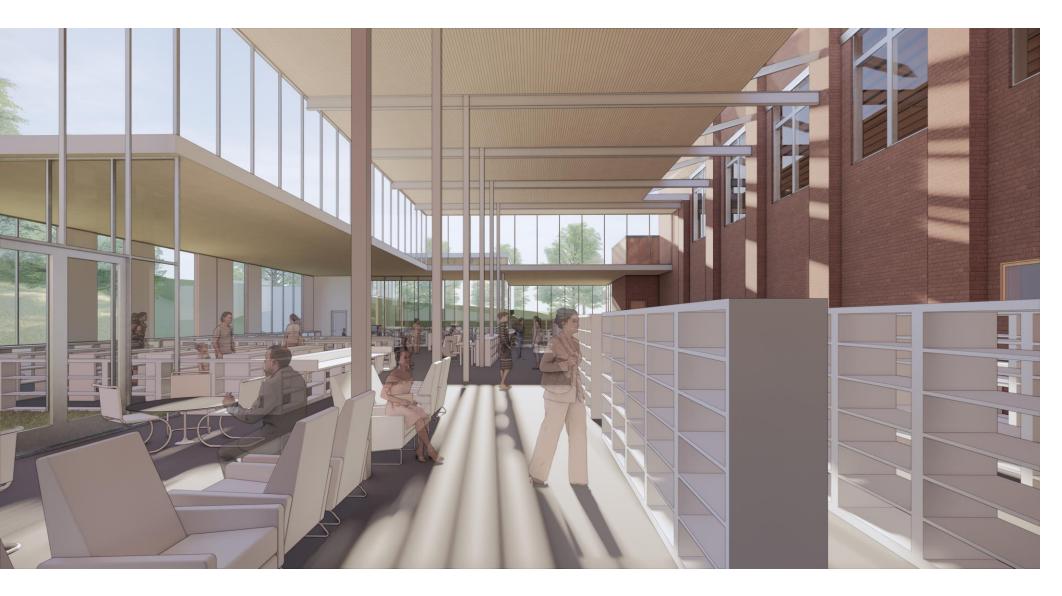

# **OPTION 2 - NORTH LIBRARY / EAST GYM ADDITIONS**

**Library – Looking North from Service Point** 

PARKING: 172 STALLS OPEN PARK AREA: 1.97 ACRES