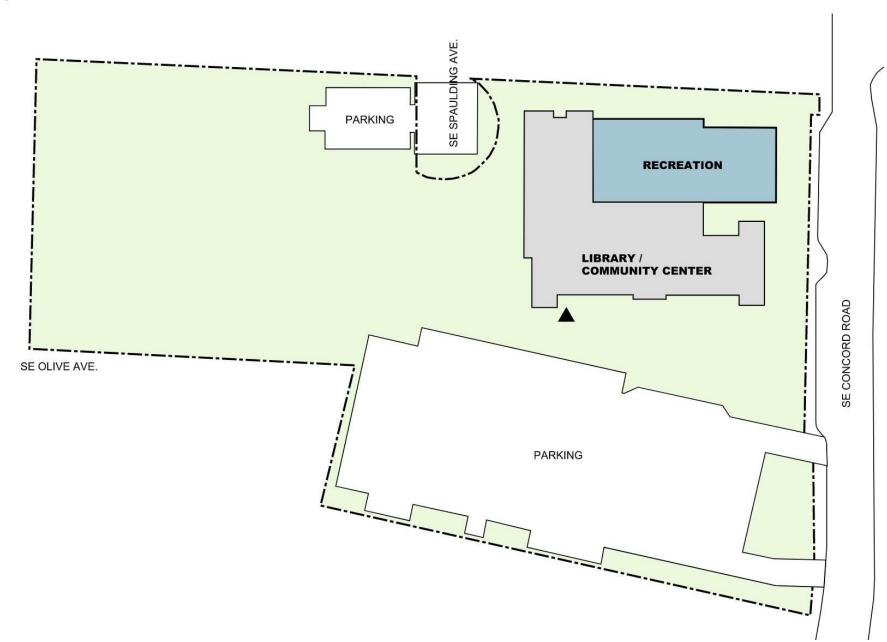

GYM ADDITIONS**

**CONCORD PROPERTY** 



PARKING: 198 STALLS **OPEN PARK AREA: 1.77 ACRES** 





# **OPTION 2 – NORTH LIBRARY / EAST GYM ADDITIONS**



**OPTION 2 – NORTH LIBRARY / EAST GYM ADDITIONS CONCORD PROPERTY** 



LIBRARY / COMMUNITY CENTER / OFFICES LOWER LEVEL



# **OPTION 2 – NORTH LIBRARY / EAST GYM ADDITIONS**



# **OPTION 2 - NORTH LIBRARY / EAST GYM ADDITIONS**



# **OPTION 2 - NORTH LIBRARY / EAST GYM ADDITIONS**











**Library – Looking North from Service Point** 













PARKING: 172 STALLS OPEN PARK AREA: 1.97 ACRES







#### **CONCORD PROPERTY**



LIBRARY / COMMUNITY CENTER / OFFICES LOWER LEVEL















**Library - Looking North from Study** 





**Library - Looking South from Lounge** 



PARKING: 177 STALLS OPEN PARK AREA: 1.96 ACRES



























# **OPTION 5A - NO ADDITION**



PARKING: 133 STALLS OPEN PARK AREA: 2 ACRES





# **OPTION 5A - NO ADDITION**



# **OPTION 5A - NO ADDITION**

#### **CONCORD PROPERTY**





LOWER LEVEL

**UPPER LEVEL** 

# **OPTION 5B – NO ADDITION**

#### **CONCORD PROPERTY**





LOWER LEVEL

**UPPER LEVEL** 

# **AREA SUMMARY**

# AREA SUMMARY CONCORD PROPERTY

| OPTION 1A                | OPTION 1B                                                                                           | OPTION 2                                                                                                                                                | OPTION 3