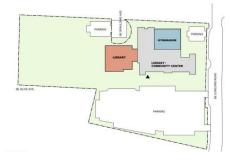

# **OPTION 2 – NORTH LIBRARY / EAST GYM ADDITIONS**

**CONCORD PROPERTY** 

PARKING: 198 STALLS **OPEN PARK AREA: 1.77 ACRES** 