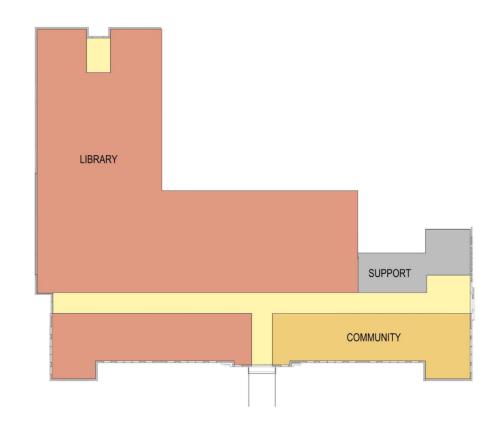

# **OPTION 2 – NORTH LIBRARY / EAST GYM ADDITIONS**

**CONCORD PROPERTY** 

PARKING: 198 STALLS **OPEN PARK AREA: 1.77 ACRES** 