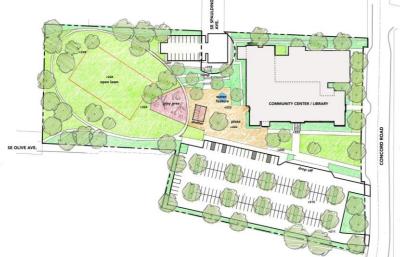

# **OPTION 2 - NORTH LIBRARY / EAST GYM ADDITIONS**

**Library – Looking North from Service Point** 

PARKING: 172 STALLS OPEN PARK AREA: 1.97 ACRES