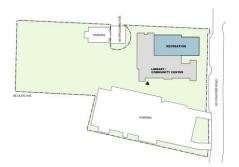

Corporate Activity Tax

Direct costs typically represent 70% of total development cost

# COST REVIEW CONCORD PROPERTY

#### INDIRECT CONSTRUCTION COSTS

Expenses not directly related to labor and physical building materials

# Indirect ("Soft") Costs typically include:

- Reports and Surveys
- Owner's Construction Contingency
- Architecture & Engineering Fees
- Building Permit Fees
- Furniture, Fixtures & Equipment (FF&E)
- Testing and Inspections
- Insurance, Accounting, Legal fees
- Construction Management
- Commissioning

Indirect costs typically represent 30%+ of total development cost

#### **DIRECT CONSTRUCTION COST**



OPTION 1A

NW FREE-STANDING

\$32.06 M



OPTION 1B
SOUTH FREE-STANDING
\$32.04 M



OPTION 2
NORTH LIBRARY / EAST GYM
\$27.5 M



OPTION 3
EAST LIBRARY
\$23.9 M



OPTION 4
EAST RECREATION
\$23.2 M



OPTION 5A
NO ADDITION / NO GYM
\$15.6 M



OPTION 5B
NO ADDITION / NO OFFICES
\$15.8 M

CONCORD PROPERTY

#### **OPTION 1A** – NW FREE-STANDING

#### **OPPORTUNITIES:**

- Distinct Library and Recreation identities
- Operationally-efficient Library layout
- Preserves views of Concord School
- Provides new Gym
- Gym addition clearly differentiated from Concord School
- Large-sized Community Center
- Generous Stadium seating area

#### **CHALLENGES:**

- Separate Facility entries
- Lacks shared-use opportunities
- Remote Meeting Room
- Active-use space located above Community Rooms
- Historic impact (removes main exterior stair)
- Requires Olive Ave. access
- Split Parking layout
- Safety concern with crossing driveway to access facilities
- Limited Par