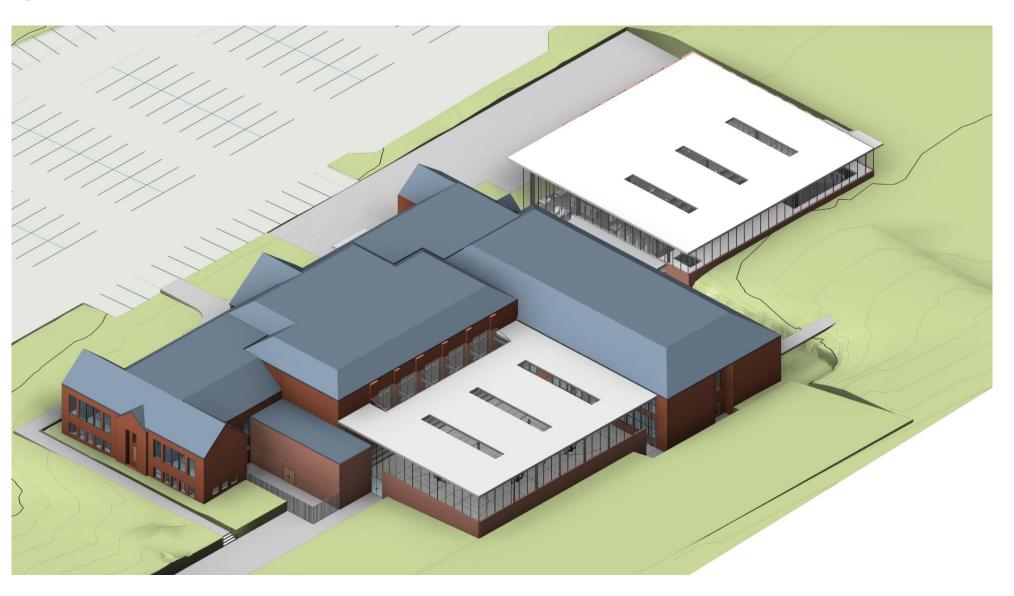

# **OPTION 2 – NORTH LIBRARY / EAST GYM ADDITIONS**

**CONCORD PROPERTY** 

PARKING: 198 STALLS **OPEN PARK AREA: 1.77 ACRES** 

# **OPTION 2 – NORTH LIBRARY / EAST GYM ADDITIONS**

**OPTION 2 – NORTH LIBRARY / EAST GYM ADDITIONS CONCORD PROPERTY** 

LIBRARY / COMMUNITY CENTER / OFFICES LOWER LEVEL