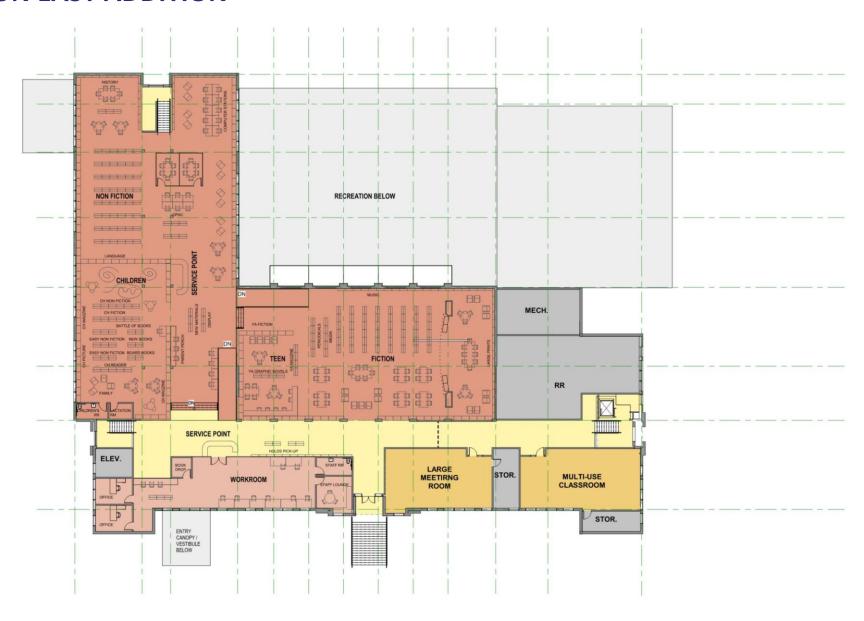

# **OPTION 2 – NORTH LIBRARY / EAST GYM ADDITIONS**

**CONCORD PROPERTY** 

PARKING: 198 STALLS **OPEN PARK AREA: 1.77 ACRES** 

# **OPTION 2 – NORTH LIBRARY / EAST GYM ADDITIONS**

**OPTION 2 – NORTH LIBRARY / EAST GYM ADDITIONS CONCORD PROPERTY** 

LIBRARY / COMMUNITY CENTER / OFFICES LOWER LEVEL

# **OPTION 2 – NORTH LIBRARY / EAST GYM ADDITIONS**

# **OPTION 2 - NORTH LIBRARY / EAST GYM ADDITIONS**

# **OPTION 2 - NORTH LIBRARY / EAST GYM ADDITIONS**

**Library – Looking North from Service Point** 

PARKING: 172 STALLS OPEN PARK AREA: 1.97 ACRES