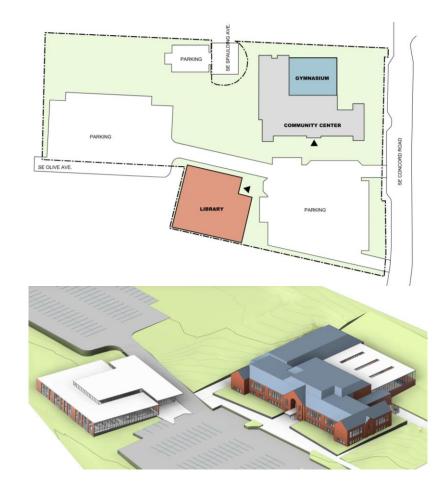

# **DESIGN OPTIONS**

**Library - Looking South** 

**Library - Looking South** 

**CONCORD PROPERTY** 

PARKING: 221 STALLS OPEN PARK AREA: 0.77 ACRES