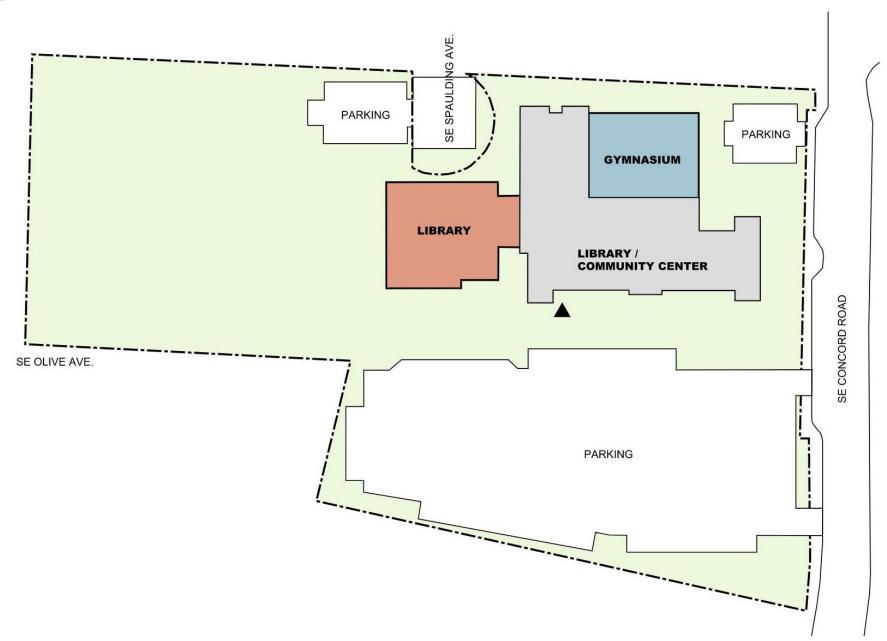

# **OPTION 2 – NORTH LIBRARY / EAST GYM ADDITIONS**

**CONCORD PROPERTY** 

PARKING: 198 STALLS **OPEN PARK AREA: 1.77 ACRES** 