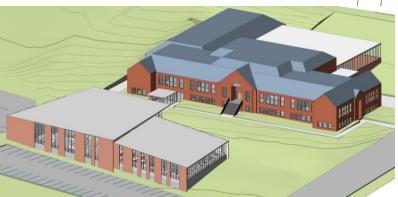

# **DESIGN OPTIONS**

**Library - Looking South** 

**Library - Looking South** 

**CONCORD PROPERTY** 

PARKING: 221 STALLS OPEN PARK AREA: 0.77 ACRES