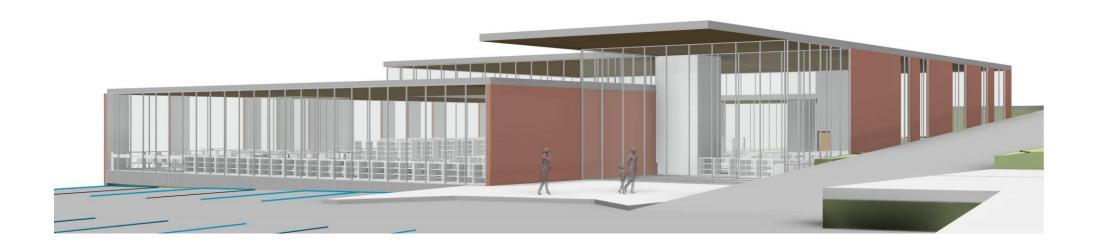

# **OPTION 2 – NORTH LIBRARY / EAST GYM ADDITIONS**

**CONCORD PROPERTY** 

PARKING: 198 STALLS **OPEN PARK AREA: 1.77 ACRES** 