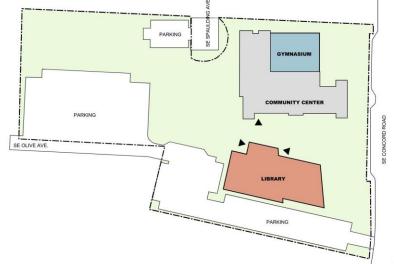

# **OPTION 2 – NORTH LIBRARY / EAST GYM ADDITIONS**

**CONCORD PROPERTY** 

PARKING: 198 STALLS **OPEN PARK AREA: 1.77 ACRES** 