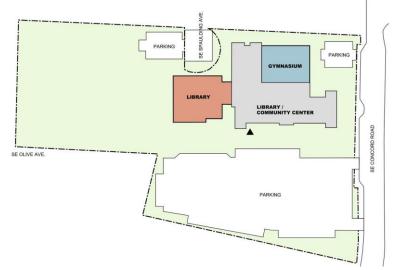

# **DESIGN OPTIONS**

**Library - Looking South** 

**Library - Looking South** 

**CONCORD PROPERTY** 

PARKING: 221 STALLS OPEN PARK AREA: 0.77 ACRES