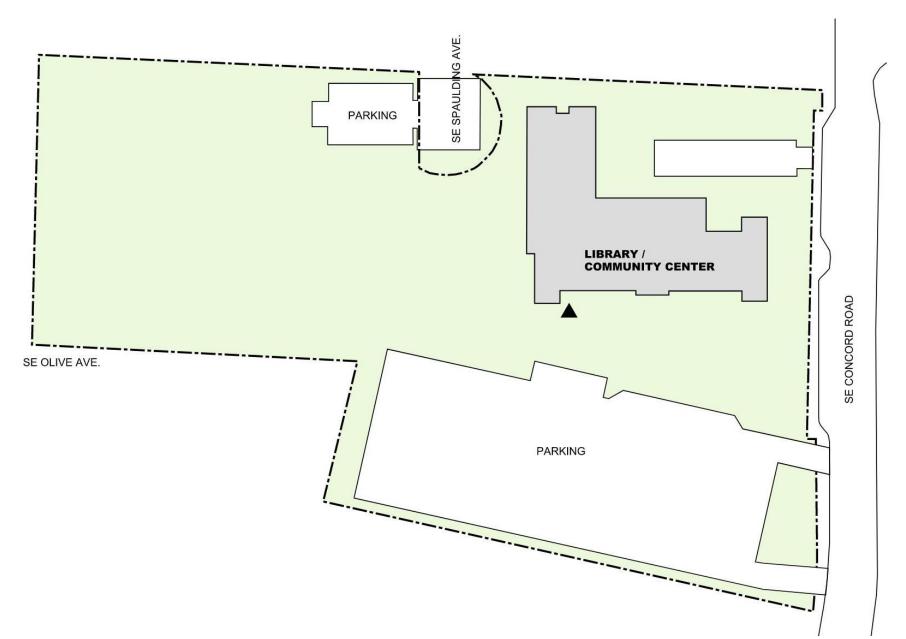

GYM ADDITIONS**



**OPTION 2 – NORTH LIBRARY / EAST GYM ADDITIONS CONCORD PROPERTY** 



LIBRARY / COMMUNITY CENTER / OFFICES LOWER LEVEL



# **OPTION 2 – NORTH LIBRARY / EAST GYM ADDITIONS**



# **OPTION 2 - NORTH LIBRARY / EAST GYM ADDITIONS**



# **OPTION 2 - NORTH LIBRARY / EAST GYM ADDITIONS**











**Library – Looking North from Service Point** 













PARKING: 172 STALLS OPEN PARK AREA: 1.97 ACRES







#### **CONCORD PROPERTY**



LIBRARY / COMMUNITY CENTER / OFFICES LOWER LEVEL















**Library - Looking North from Study** 





**Library - Looking South from Lounge** 



PARKING: 177 STALLS OPEN PARK AREA: 1.96 ACRES



























# **OPTION 5A - NO ADDITION**



PARKING: 133 STALLS OPEN PARK AREA: 2 ACRES





# **OPTION 5A - NO ADDITION**



# **OPTION 5A - NO ADDITION**

#### **CONCORD PROPERTY**





LOWER LEVEL

**UPPER LEVEL** 

# **OPTION 5B – NO ADDITION**

#### **CONCORD PROPERTY**





LOWER LEVEL

**UPPER LEVEL** 

# **AREA SUMMARY**

# AREA SUMMARY CONCORD PROPERTY

| OPTION 1A                | OPTION 1B                                                                                           | OPTION 2                                                                                                                                                | OPTION 3