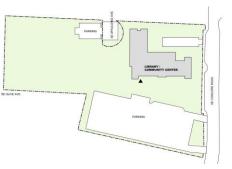

nt cost

# COST REVIEW CONCORD PROPERTY

#### INDIRECT CONSTRUCTION COSTS

Expenses not directly related to labor and physical building materials

# Indirect ("Soft") Costs typically include:

- Reports and Surveys
- Owner's Construction Contingency
- Architecture & Engineering Fees
- Building Permit Fees
- Furniture, Fixtures & Equipment (FF&E)
- Testing and Inspections
- Insurance, Accounting, Legal fees
- Construction Management
- Commissioning

Indirect costs typically represent 30%+ of total development cost

#### **DIRECT CONSTRUCTION COST**



OPTION 1A

NW FREE-STANDING

\$32.06 M



OPTION 1B
SOUTH FREE-STANDING
\$32.04 M



OPTION 2
NORTH LIBRARY / EAST GYM
\$27.5 M



OPTION 3
EAST LIBRARY
\$23.9 M



OPTION 4
EAST RECREATION
\$23.2 M



OPTION 5A
NO ADDITION / NO GYM
\$15.6 M



OPTION 5B
NO ADDITION / NO OFFICES
\$15.8 M

CONCORD PROPERTY

#### **OPTION 1A** – NW FREE-STANDING

#### **OPPORTUNITIES:**

- Distinct Library and Recreation identities
- Operationally-efficient Library layout
- Preserves views of Concord School
- Provides new Gym
- Gym addition clearly differentiated from Concord School
- Large-sized Community Center
- Generous Stadium seating area

#### **CHALLENGES:**

- Separate Facility entries
- Lacks shared-use opportunities
- Remote Meeting Room
- Active-use space located above Community Rooms
- Historic impact (removes main exterior stair)
- Requires Olive Ave. access
- Split Parking layout
- Safety concern with crossing driveway to access facilities
- Limited Park open space
- No Loop Trail
- Inadequate space for U9 Soccer field
- High const