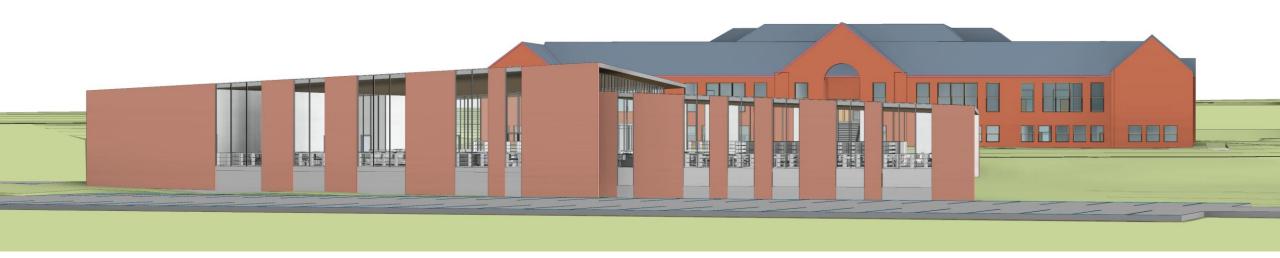

# **DESIGN OPTIONS**

**Library - Looking South** 

**Library - Looking South** 

**CONCORD PROPERTY** 

PARKING: 221 STALLS OPEN PARK AREA: 0.77 ACRES