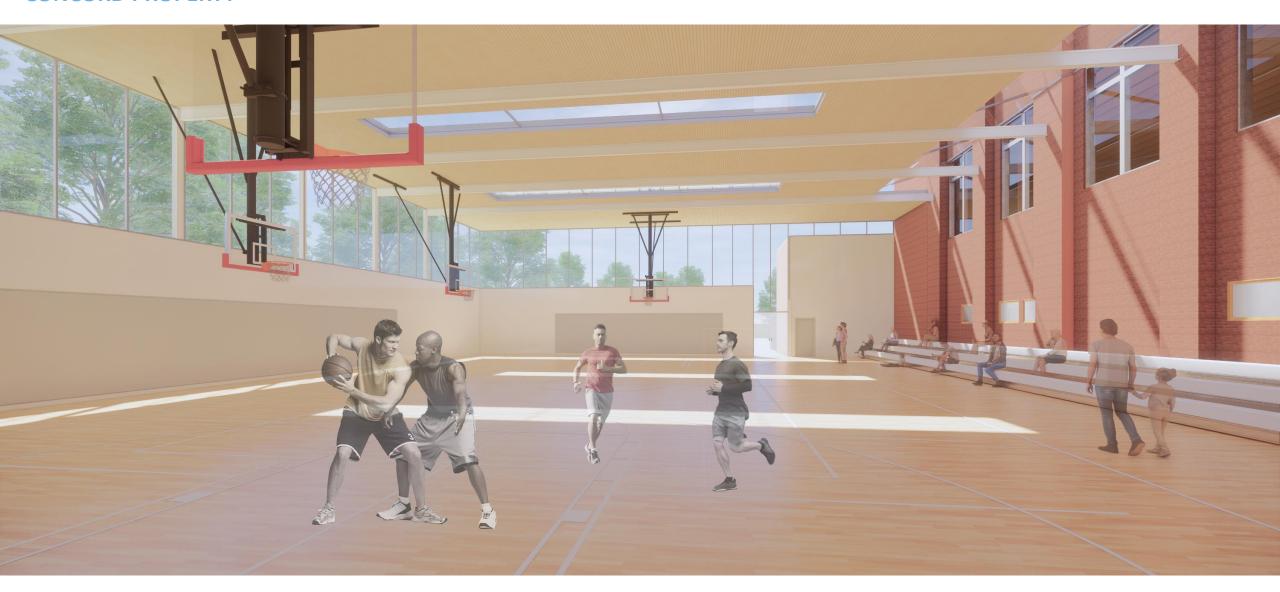

# **OPTION 2 – NORTH LIBRARY / EAST GYM ADDITIONS**

**CONCORD PROPERTY** 

PARKING: 198 STALLS **OPEN PARK AREA: 1.77 ACRES** 