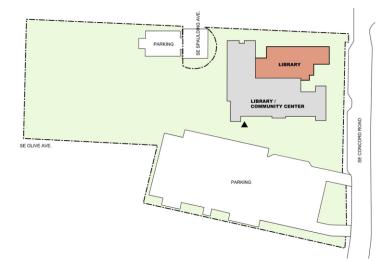

# **OPTION 2 – NORTH LIBRARY / EAST GYM ADDITIONS**

**CONCORD PROPERTY** 

PARKING: 198 STALLS **OPEN PARK AREA: 1.77 ACRES** 

# **OPTION 2 – NORTH LIBRARY / EAST GYM ADDITIONS**

**OPTION 2 – NORTH LIBRARY / EAST GYM ADDITIONS CONCORD PROPERTY** 

LIBRARY / COMMUNITY CENTER / OFFICES LOWER LEVEL

# **OPTION 2 – NORTH LIBRARY / EAST GYM ADDITIONS**

# **OPTION 2 - NORTH LIBRARY / EAST GYM ADDITIONS**

# **OPTION 2 - NORTH LIBRARY / EAST GYM ADDITIONS**

**Library – Looking North from Service Point** 

PARKING: 172 STALLS OPEN PARK AREA: 1.97 ACRES