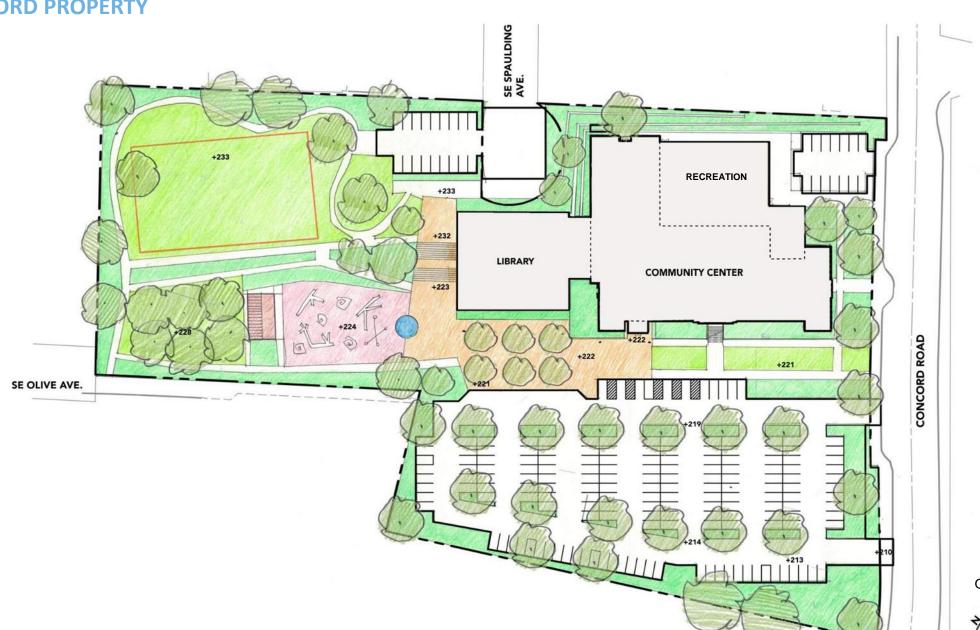

# **DIAGRAM / SITE PLAN OVERVIEW**

**CONCORD PROPERTY** 

# **OPTION 2 – NORTH LIBRARY / EAST GYM ADDITIONS**

**CONCORD PROPERTY** 

PARKING: 198 STALLS **OPEN PARK AREA: 1.77 ACRES** 