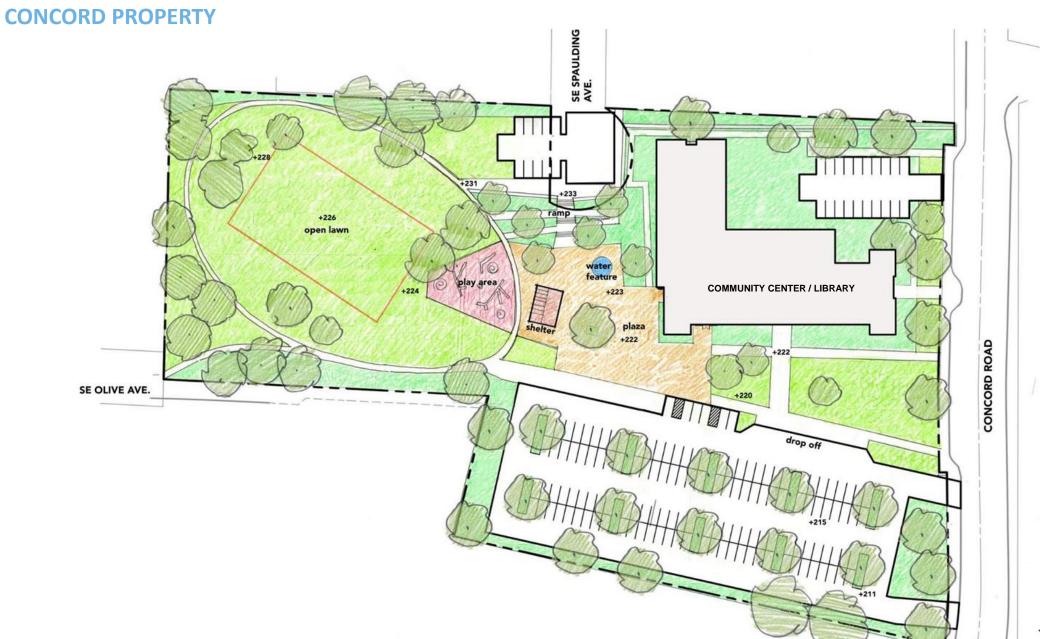

# **DIAGRAM / SITE PLAN OVERVIEW**

**CONCORD PROPERTY** 

# **DESIGN OPTIONS**

**Library - Looking South** 

**Library - Looking South** 

**CONCORD PROPERTY** 

PARKING: 221 STALLS OPEN PARK AREA: 0.77 ACRES