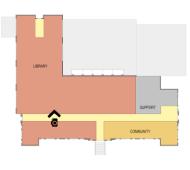

# **DESIGN OPTIONS**

**Library - Looking South** 

**Library - Looking South** 

**CONCORD PROPERTY** 

PARKING: 221 STALLS OPEN PARK AREA: 0.77 ACRES

# **OPTION 2 – NORTH LIBRARY / EAST GYM ADDITIONS**

**CONCORD PROPERTY** 

PARKING: 198 STALLS **OPEN PARK AREA: 1.77 ACRES** 

# **OPTION 2 – NORTH LIBRARY / EAST GYM ADDITIONS**

**OPTION 2 – NORTH LIBRARY / EAST GYM ADDITIONS CONCORD PROPERTY** 

LIBRARY / COMMUNITY CENTER / OFFICES LOWER LEVEL

# **OPTION 2 – NORTH LIBRARY / EAST GYM ADDITIONS**

# **OPTION 2 - NORTH LIBRARY / EAST GYM ADDITIONS**

# **OPTION 2 - NORTH LIBRARY / EAST GYM ADDITIONS**

**Library – Looking North from Service Point** 

PARKING: 172 STALLS OPEN PARK AREA: 1.97 ACRES

#### **CONCORD PROPERTY**

LIBRARY / COMMUNITY CENTER / OFFICES LOWER LEVEL

**Library - Looking North from Study** 

**Library - Looking South from Lounge** 

PARKING: 177 STALLS OPEN PARK AREA: 1.96 ACRES