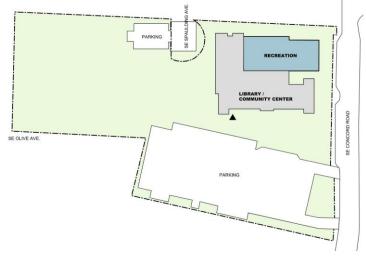

# **DESIGN OPTIONS**

**Library - Looking South** 

**Library - Looking South** 

**CONCORD PROPERTY** 

PARKING: 221 STALLS OPEN PARK AREA: 0.77 ACRES