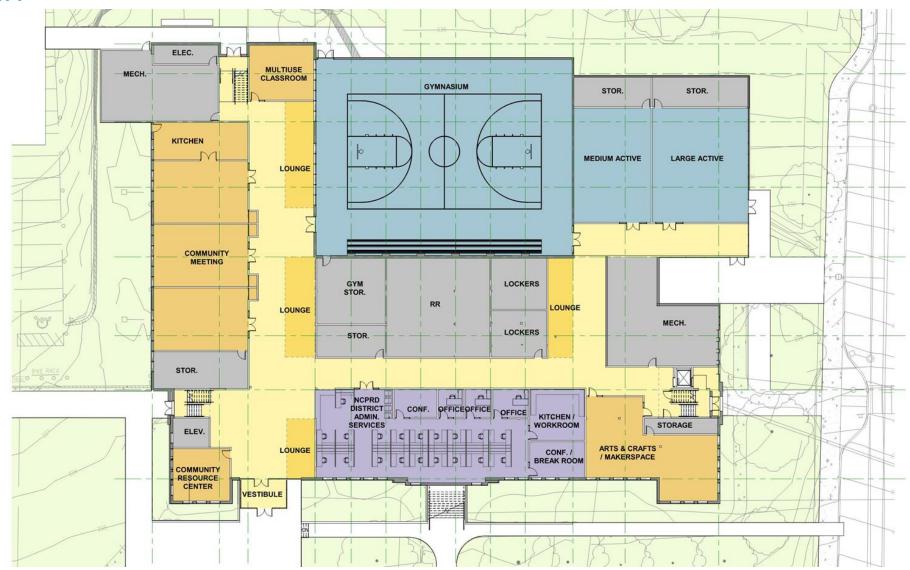

YM ADDITIONS**

**CONCORD PROPERTY** 



PARKING: 198 STALLS **OPEN PARK AREA: 1.77 ACRES** 





# **OPTION 2 – NORTH LIBRARY / EAST GYM ADDITIONS**



**OPTION 2 – NORTH LIBRARY / EAST GYM ADDITIONS CONCORD PROPERTY** 



LIBRARY / COMMUNITY CENTER / OFFICES LOWER LEVEL



# **OPTION 2 – NORTH LIBRARY / EAST GYM ADDITIONS**



# **OPTION 2 - NORTH LIBRARY / EAST GYM ADDITIONS**



# **OPTION 2 - NORTH LIBRARY / EAST GYM ADDITIONS**











**Library – Looking North from Service Point** 













PARKING: 172 STALLS OPEN PARK AREA: 1.97 ACRES







#### **CONCORD PROPERTY**



LIBRARY / COMMUNITY CENTER / OFFICES LOWER LEVEL















**Library - Looking North from Study** 





**Library - Looking South from Lounge** 



PARKING: 177 STALLS OPEN PARK AREA: 1.96 ACRES



























# **OPTION 5A - NO ADDITION**



PARKING: 133 STALLS OPEN PARK AREA: 2 ACRES





# **OPTION 5A - NO ADDITION**



# **OPTION 5A - NO ADDITION**

#### **CONCORD PROPERTY**





LOWER LEVEL

**UPPER LEVEL** 

# **OPTION 5B – NO ADDITION**

#### **CONCORD PROPERTY**





LOWER LEVEL

**UPPER LEVEL** 

# **AREA SUMMARY**

# AREA SUMMARY CONCORD PROPERTY

| OPTION 1A                | OPTION 1B                                                                                           | OPTION 2                                                                                                                                                | OPTION 3