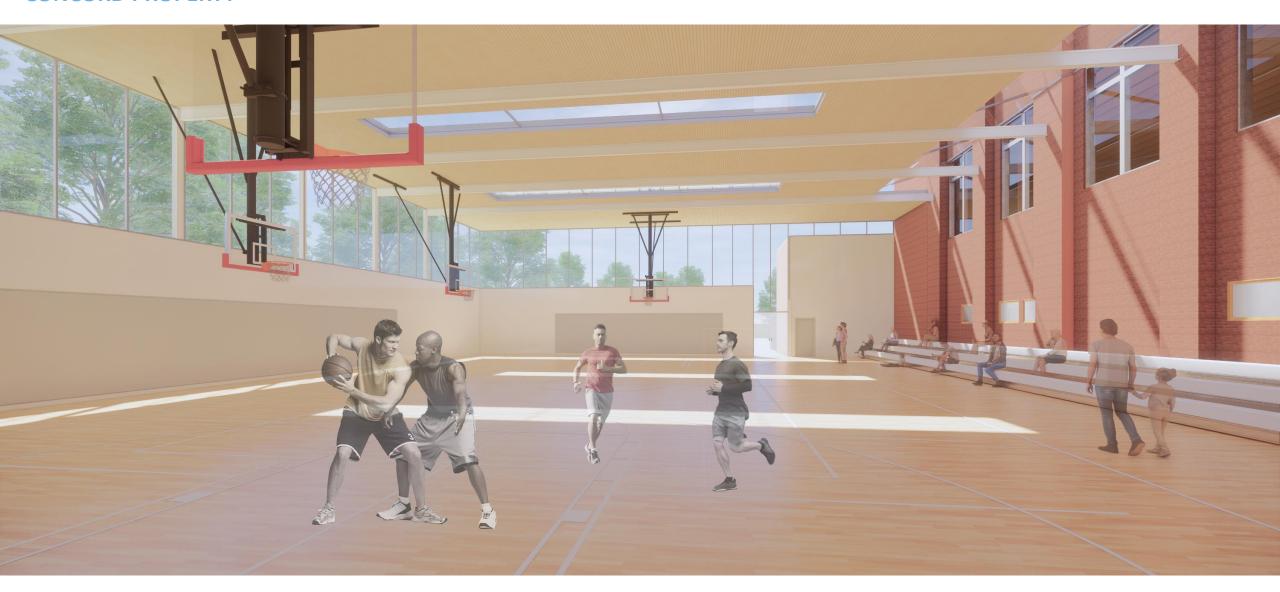

# **DESIGN OPTIONS**

**Library - Looking South** 

**Library - Looking South** 

**CONCORD PROPERTY** 

PARKING: 221 STALLS OPEN PARK AREA: 0.77 ACRES

# **OPTION 2 – NORTH LIBRARY / EAST GYM ADDITIONS**

**CONCORD PROPERTY** 

PARKING: 198 STALLS **OPEN PARK AREA: 1.77 ACRES** 