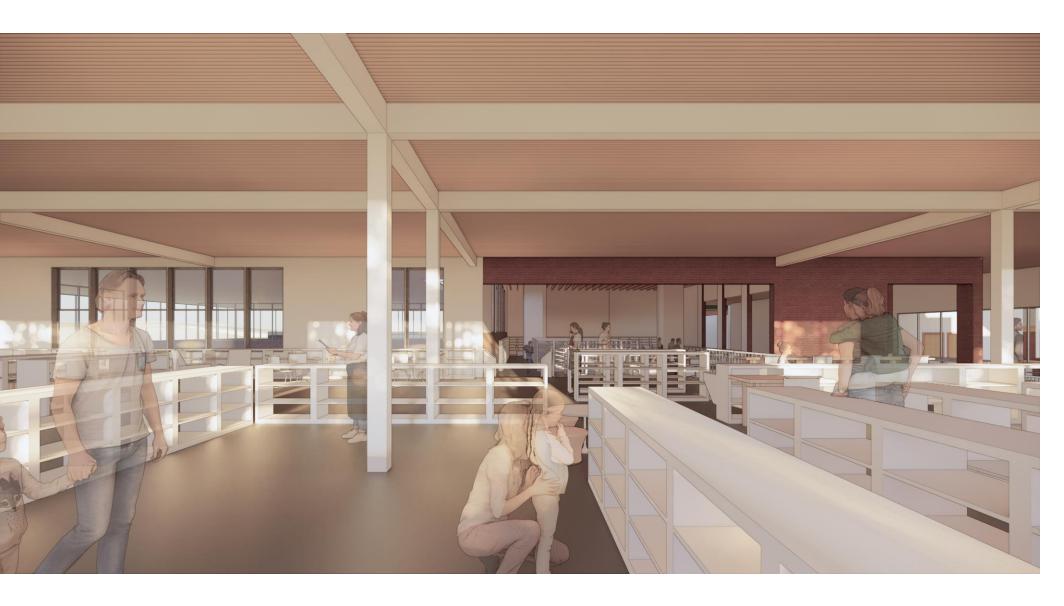

# **OPTION 2 - NORTH LIBRARY / EAST GYM ADDITIONS**

**Library – Looking North from Service Point** 

PARKING: 172 STALLS OPEN PARK AREA: 1.97 ACRES