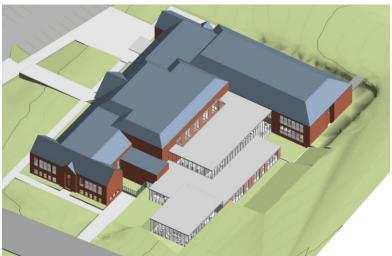

** – EAST LIBRARY ADDITION

#### **OPPORTUNITIES:**

- · Library identity on Concord Rd
- Historic nature of front façade retained
- Library addition clearly differentiated from Concord School
- Operationally-efficient Library layout
- Interior views and relationship to Concord School
- Library connection to intimate landscape environment
- Library interior is spatially differentiated
- Maximizes Shared-use opportunities
- Single entry
- Large Park open space
- Adequate space for U9 soccer field
- Efficient and convenient Parking layout; does not require Olive access

#### **CHALLENGES:**

- Long distance from primary service point to south end of Library
- Greater acoustical attention between Library and Gym
- No distinct Recreation identity
- No new Gym
- Small-sized Community Center





Total Area:
Park Open Space
Direct Construction Cost

58,210 sf 1.97 acres \$23.9 M

**CONCORD PROPERTY** 

# **OPTION 4** – EAST RECREATION ADDITION

#### **OPPORTUNITIES:**

- Recreation identity on Concord Rd
- Adds new Gym and Group Exercise rooms
- Historic Gym repurposed as Reading Room
- Maximizes Shared-use opportunities
- Single Entry
- Historic nature of front façade is retained
- Large Park open space
- Adequate space for U9 soccer field
- Efficient and convenient Parking layout; does not require Olive access

#### **CHALLENGES:**

- No distinct Library identity
- Operationally compromised library layout with spatial constraints, visual barriers, ramps, and less accessible upper level location
- Library compromised access with control and supervision issues
- Loss of the exist