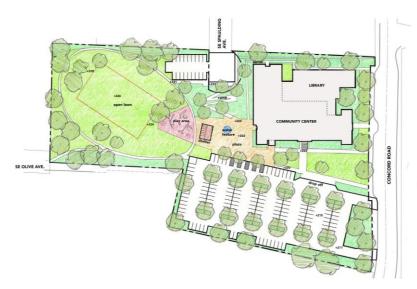

# **OPTION 2 – NORTH LIBRARY / EAST GYM ADDITIONS**

**CONCORD PROPERTY** 

PARKING: 198 STALLS **OPEN PARK AREA: 1.77 ACRES** 