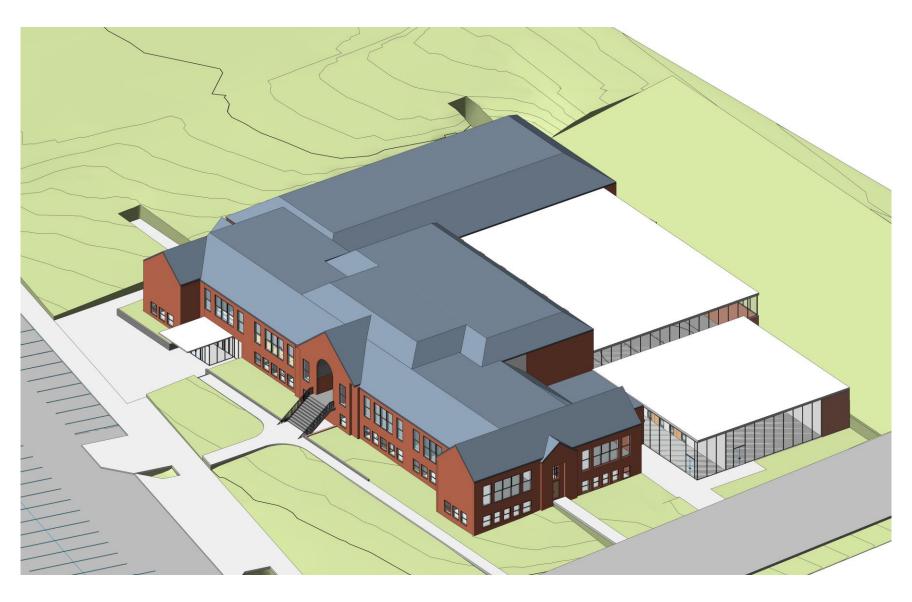

# **OPTION 2 – NORTH LIBRARY / EAST GYM ADDITIONS**

**CONCORD PROPERTY** 

PARKING: 198 STALLS **OPEN PARK AREA: 1.77 ACRES** 