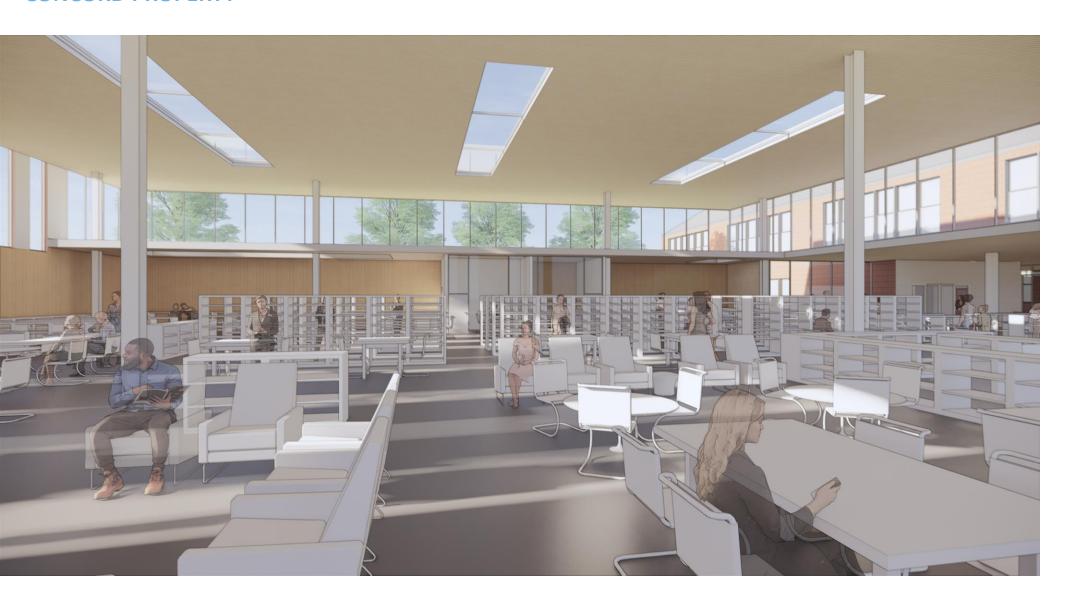

# **OPTION 2 - NORTH LIBRARY / EAST GYM ADDITIONS**

**Library – Looking North from Service Point** 

PARKING: 172 STALLS OPEN PARK AREA: 1.97 ACRES

#### **CONCORD PROPERTY**

LIBRARY / COMMUNITY CENTER / OFFICES LOWER LEVEL

**Library - Looking North from Study** 

**Library - Looking South from Lounge** 

PARKING: 177 STALLS OPEN PARK AREA: 1.96 ACRES