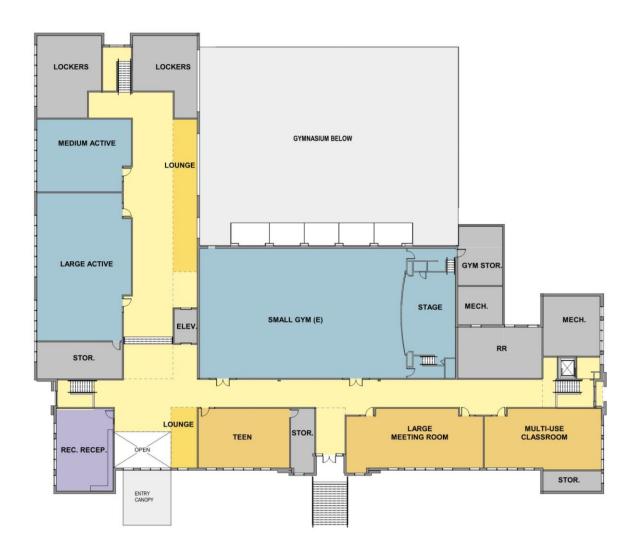

# **OPTION 2 - NORTH LIBRARY / EAST GYM ADDITIONS**

**Library – Looking North from Service Point** 

PARKING: 172 STALLS OPEN PARK AREA: 1.97 ACRES

#### **CONCORD PROPERTY**

LIBRARY / COMMUNITY CENTER / OFFICES LOWER LEVEL

**Library - Looking North from Study** 

**Library - Looking South from Lounge** 

PARKING: 177 STALLS OPEN PARK AREA: 1.96 ACRES