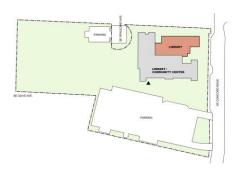

# **OPTION 2 - NORTH LIBRARY / EAST GYM ADDITIONS**

**Library – Looking North from Service Point** 

PARKING: 172 STALLS OPEN PARK AREA: 1.97 ACRES