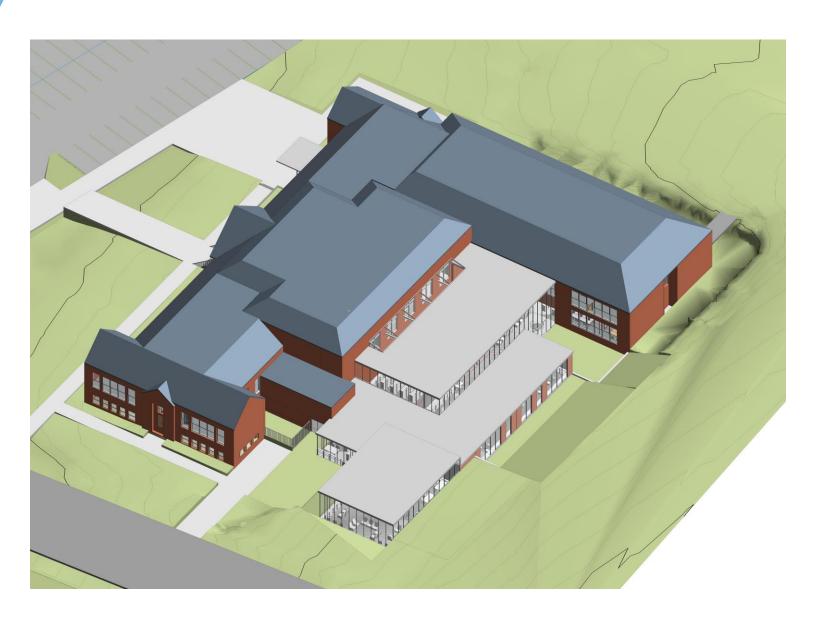

ng South** 



**CONCORD PROPERTY** 



PARKING: 221 STALLS OPEN PARK AREA: 0.77 ACRES





























# **OPTION 2 – NORTH LIBRARY / EAST GYM ADDITIONS**

**CONCORD PROPERTY** 



PARKING: 198 STALLS **OPEN PARK AREA: 1.77 ACRES** 





# **OPTION 2 – NORTH LIBRARY / EAST GYM ADDITIONS**



**OPTION 2 – NORTH LIBRARY / EAST GYM ADDITIONS CONCORD PROPERTY** 



LIBRARY / COMMUNITY CENTER / OFFICES LOWER LEVEL



# **OPTION 2 – NORTH LIBRARY / EAST GYM ADDITIONS**



# **OPTION 2 - NORTH LIBRARY / EAST GYM ADDITIONS**



# **OPTION 2 - NORTH LIBRARY / EAST GYM ADDITIONS**











**Library – Looking North from Service Point** 













PARKING: 172 STALLS OPEN PARK AREA: 1.97 ACRES







#### **CONCORD PROPERTY**



LIBRARY / COMMUNITY CENTER / OFFICES LOWER LEVEL















**Library - Looking North from Study** 





**Library - Looking South from Lounge** 



PARKING: 177 STALLS OPEN PARK AREA: 1.96 ACRES



























# **OPTION 5A - NO ADDITION**



PARKING: 133 STALLS OPEN PARK AREA: 2 ACRES





# **OPTION 5A - NO ADDITION**



# **OPTION 5A - NO ADDITION**

#### **CONCORD PROPERTY**





LOWER LEVEL

**UPPER LEVEL** 

# **OPTION 5B – NO ADDITION**

#### **CONCORD PROPERTY**





LOWER LEVEL

**UPPER LEVEL** 

# **AREA SUMMARY**

# AREA SUMMARY CONCORD PROPERTY

| OPTION 1A                | OPTION 1B                                                                                           | OPTION 2