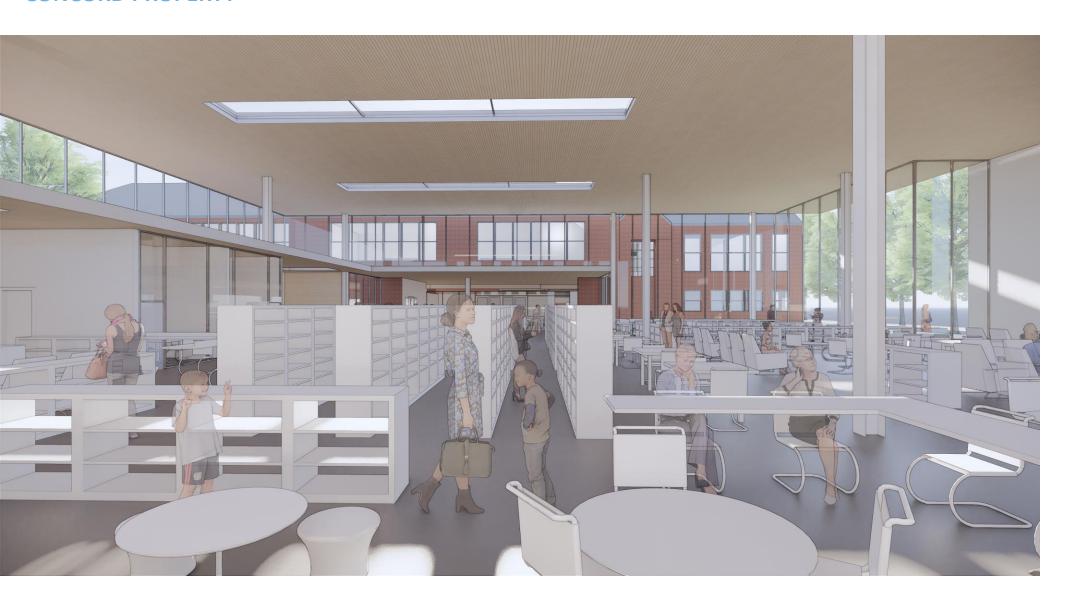

# **DESIGN OPTIONS**

**Library - Looking South** 

**Library - Looking South** 

**CONCORD PROPERTY** 

PARKING: 221 STALLS OPEN PARK AREA: 0.77 ACRES