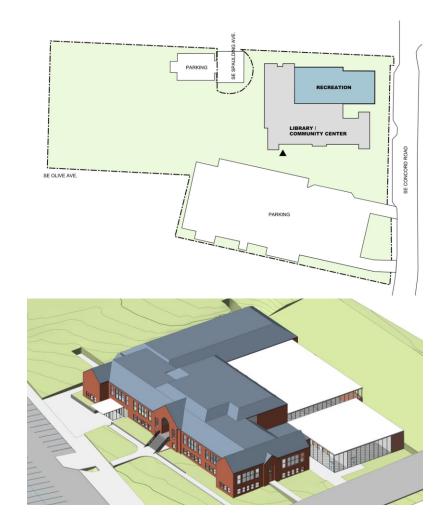

# **OPTION 2 – NORTH LIBRARY / EAST GYM ADDITIONS**

**CONCORD PROPERTY** 

PARKING: 198 STALLS **OPEN PARK AREA: 1.77 ACRES** 