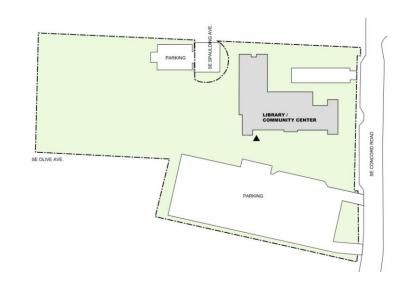

# **OPTION 5A - NO ADDITION**

PARKING: 133 STALLS OPEN PARK AREA: 2 ACRES

# **OPTION 5A - NO ADDITION**