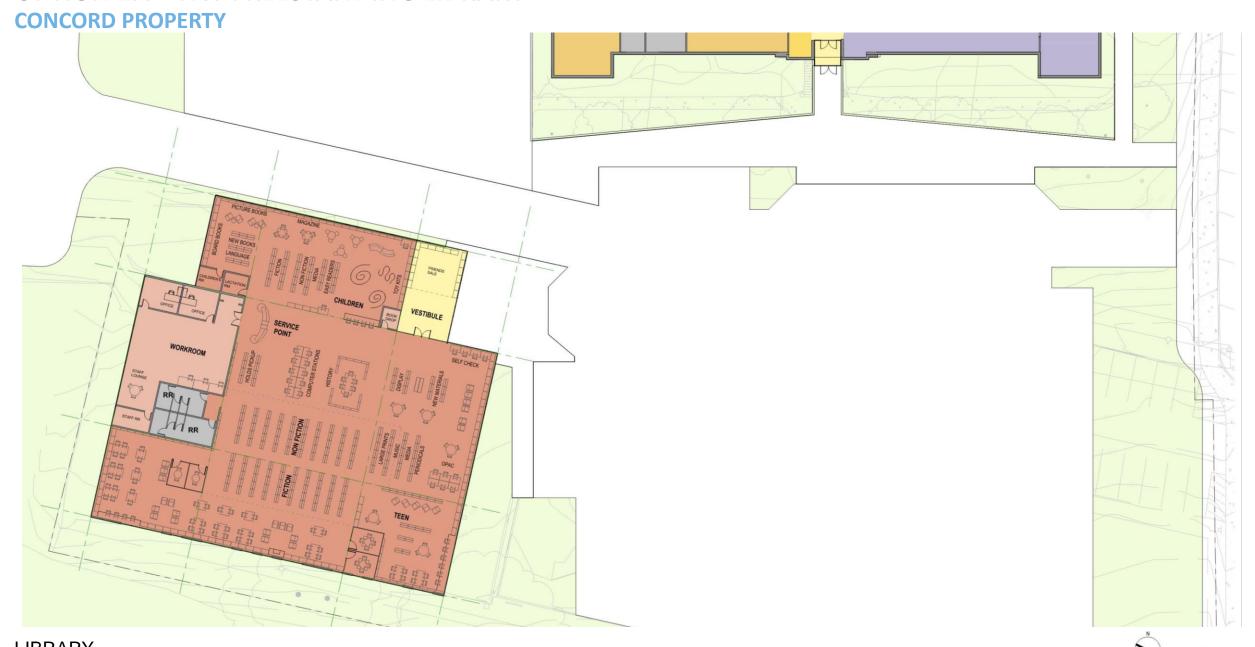

# **DESIGN OPTIONS**

**Library - Looking South** 

**Library - Looking South** 

**CONCORD PROPERTY** 

PARKING: 221 STALLS OPEN PARK AREA: 0.77 ACRES