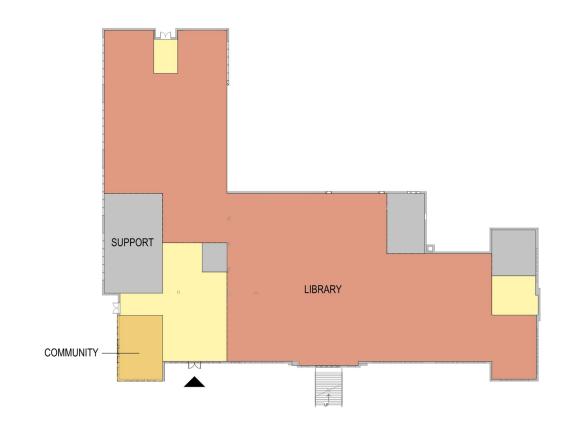

# **OPTION 2 – NORTH LIBRARY / EAST GYM ADDITIONS**

**OPTION 2 – NORTH LIBRARY / EAST GYM ADDITIONS CONCORD PROPERTY** 

LIBRARY / COMMUNITY CENTER / OFFICES LOWER LEVEL