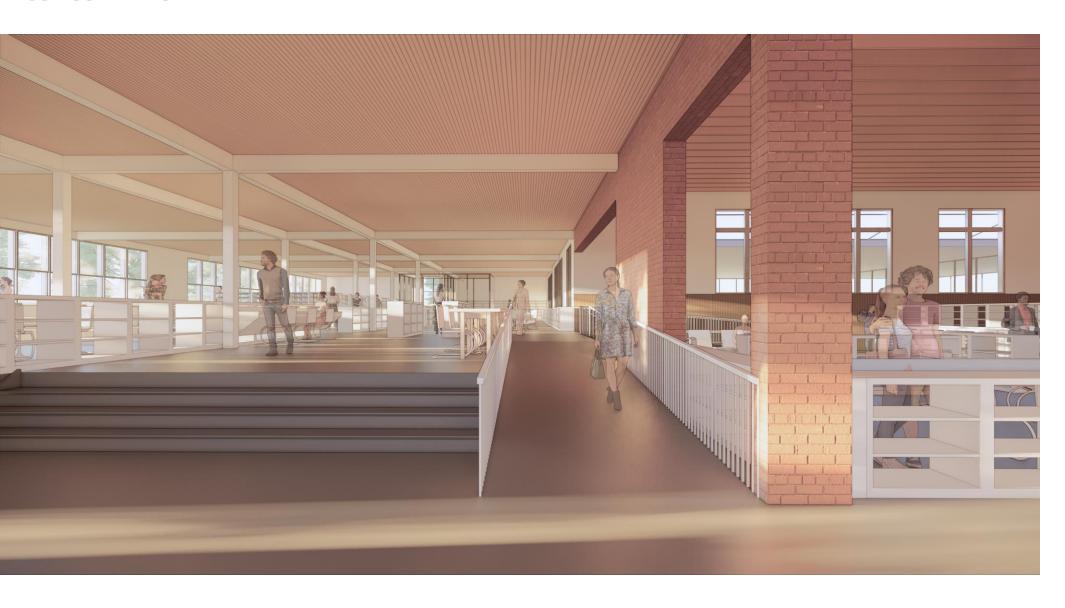

# **OPTION 2 - NORTH LIBRARY / EAST GYM ADDITIONS**

**Library – Looking North from Service Point** 

PARKING: 172 STALLS OPEN PARK AREA: 1.97 ACRES