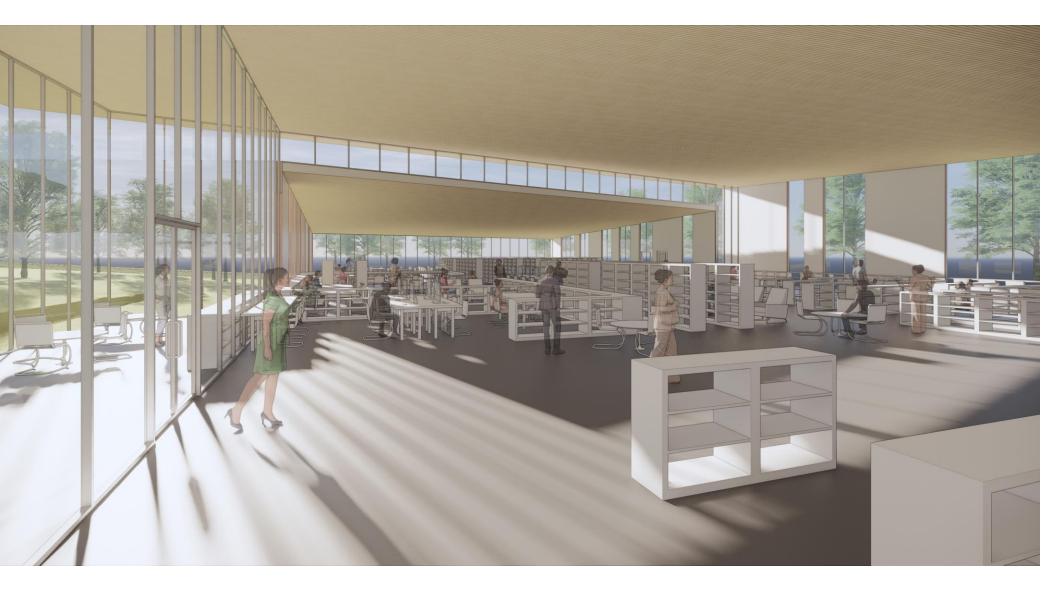

# **OPTION 2 - NORTH LIBRARY / EAST GYM ADDITIONS**

**Library – Looking North from Service Point** 

PARKING: 172 STALLS OPEN PARK AREA: 1.97 ACRES