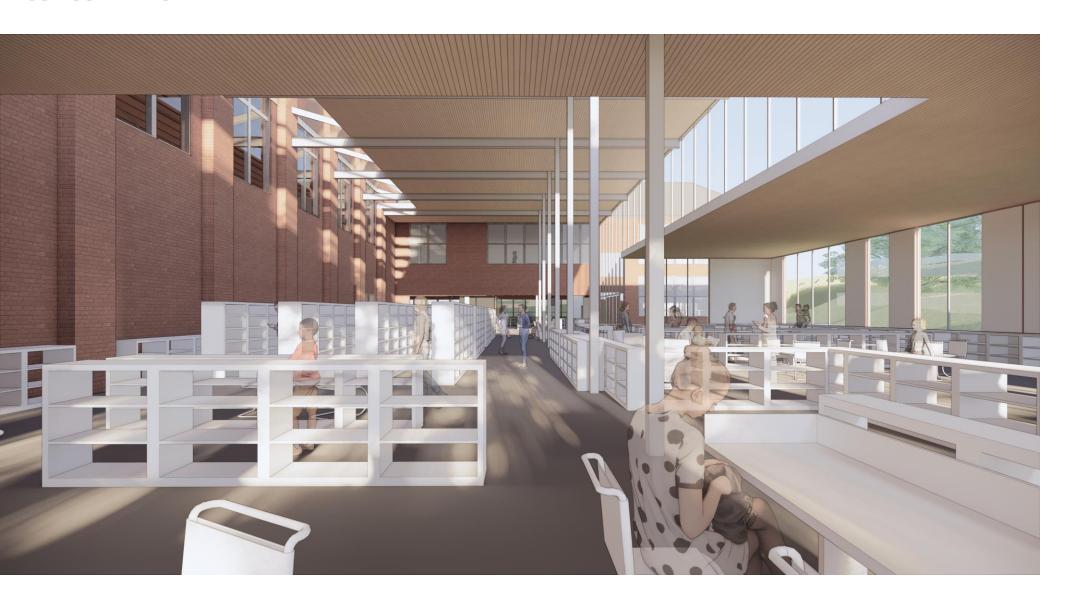

# **DESIGN OPTIONS**

**Library - Looking South** 

**Library - Looking South** 

**CONCORD PROPERTY** 

PARKING: 221 STALLS OPEN PARK AREA: 0.77 ACRES