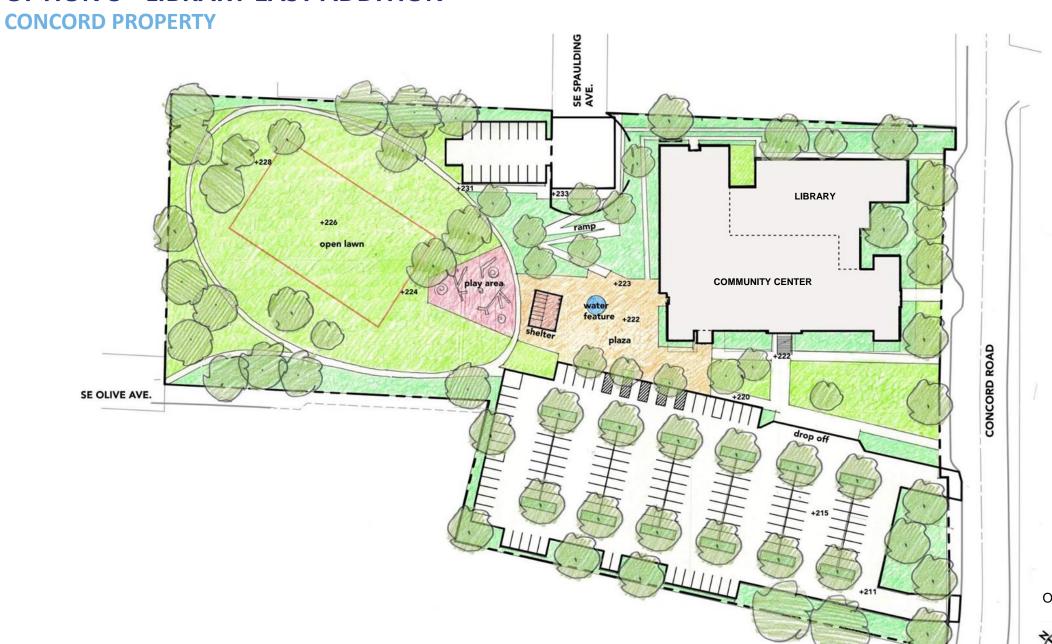

#### **HISTORIC INTERIOR**







# **DESIGN OPTIONS**



























**Library - Looking South** 





**Library - Looking South** 



**CONCORD PROPERTY** 



PARKING: 221 STALLS OPEN PARK AREA: 0.77 ACRES





























# **OPTION 2 – NORTH LIBRARY / EAST GYM ADDITIONS**

**CONCORD PROPERTY** 



PARKING: 198 STALLS **OPEN PARK AREA: 1.77 ACRES** 





# **OPTION 2 – NORTH LIBRARY / EAST GYM ADDITIONS**



**OPTION 2 – NORTH LIBRARY / EAST GYM ADDITIONS CONCORD PROPERTY** 



LIBRARY / COMMUNITY CENTER / OFFICES LOWER LEVEL



# **OPTION 2 – NORTH LIBRARY / EAST GYM ADDITIONS**



# **OPTION 2 - NORTH LIBRARY / EAST GYM ADDITIONS**



# **OPTION 2 - NORTH LIBRARY / EAST GYM ADDITIONS**











**Library – Looking North from Service Point** 













PARKING: 172 STALLS OPEN PARK AREA: 1.97 ACRES







#### **CONCORD PROPERTY**



LIBRARY / COMMUNITY CENTER / OFFICES LOWER LEVEL















**Library - Looking North from Study** 





**Library - Looking South from Lounge** 



PARKING: 177 STALLS OPEN PARK AREA: 1.96 ACRES



























# **OPTION 5A - NO ADDITION**



PARKING: 133 STALLS OPEN PARK AREA: 2 ACRES





# **OPTION 5A - NO ADDITION**



# **OPTION 5A - NO ADDITION**

#### **CONCORD PROPERTY**





LOWER LEVEL

**UPPER LEVEL** 

# **OPTION 5B – NO ADDITION**

#### **CONCORD PROPERTY**





LOWER LEVEL

**UPPER LEVEL** 

# **AREA SUMMARY**

# AREA SUMMARY CONCORD PROPERTY

| OPTION 1A                | OPTION 1B                                                                                           | OPT