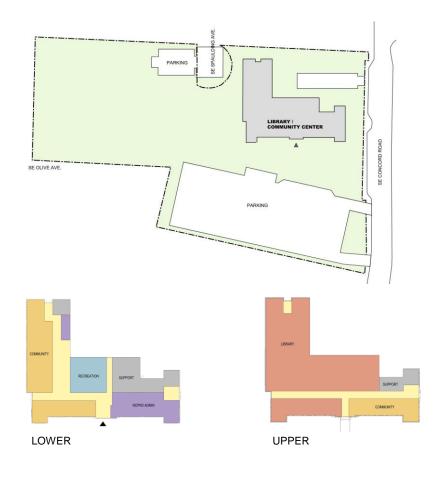

# **OPTION 5A - NO ADDITION**

PARKING: 133 STALLS OPEN PARK AREA: 2 ACRES

#### **CONCORD PROPERTY**

LOWER LEVEL

**UPPER LEVEL** 