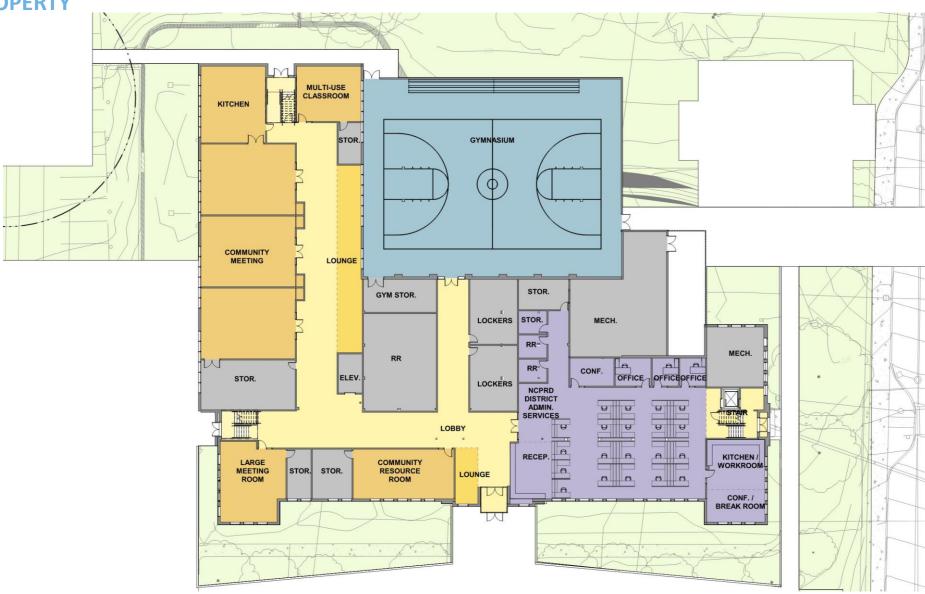

# **DESIGN OPTIONS**

**Library - Looking South** 

**Library - Looking South** 

**CONCORD PROPERTY** 

PARKING: 221 STALLS OPEN PARK AREA: 0.77 ACRES