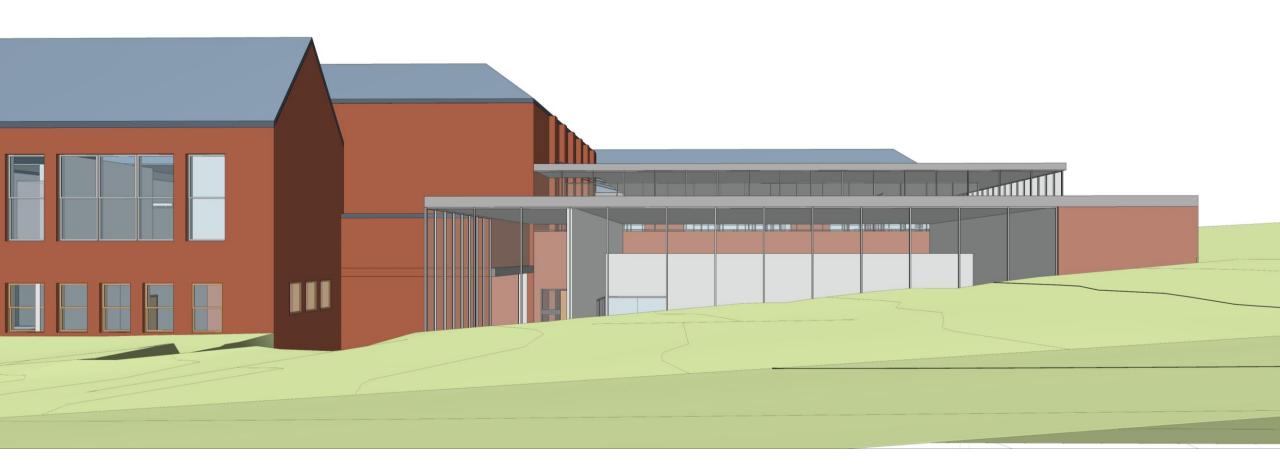

# **OPTION 2 – NORTH LIBRARY / EAST GYM ADDITIONS**

**CONCORD PROPERTY** 

PARKING: 198 STALLS **OPEN PARK AREA: 1.77 ACRES** 