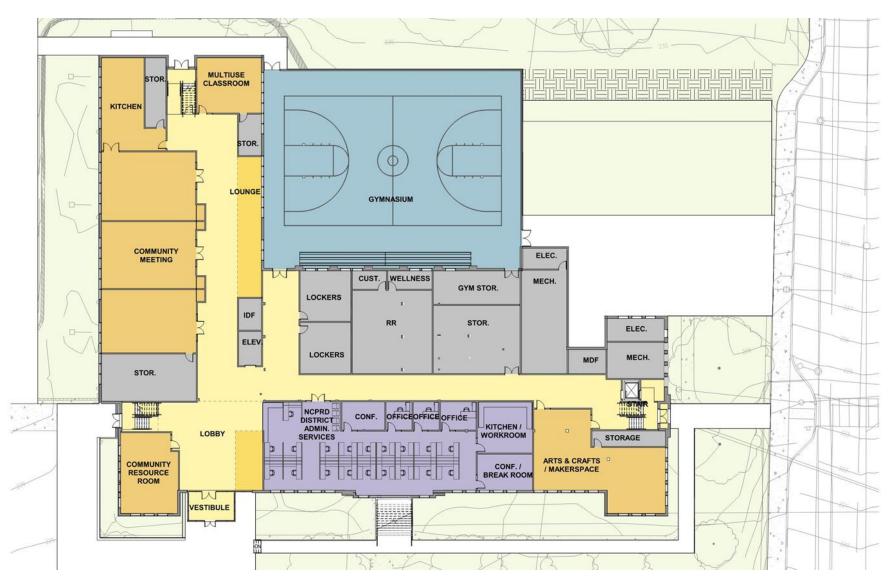

# **OPTION 2 – NORTH LIBRARY / EAST GYM ADDITIONS**

**CONCORD PROPERTY** 

PARKING: 198 STALLS **OPEN PARK AREA: 1.77 ACRES** 

# **OPTION 2 – NORTH LIBRARY / EAST GYM ADDITIONS**

**OPTION 2 – NORTH LIBRARY / EAST GYM ADDITIONS CONCORD PROPERTY** 

LIBRARY / COMMUNITY CENTER / OFFICES LOWER LEVEL