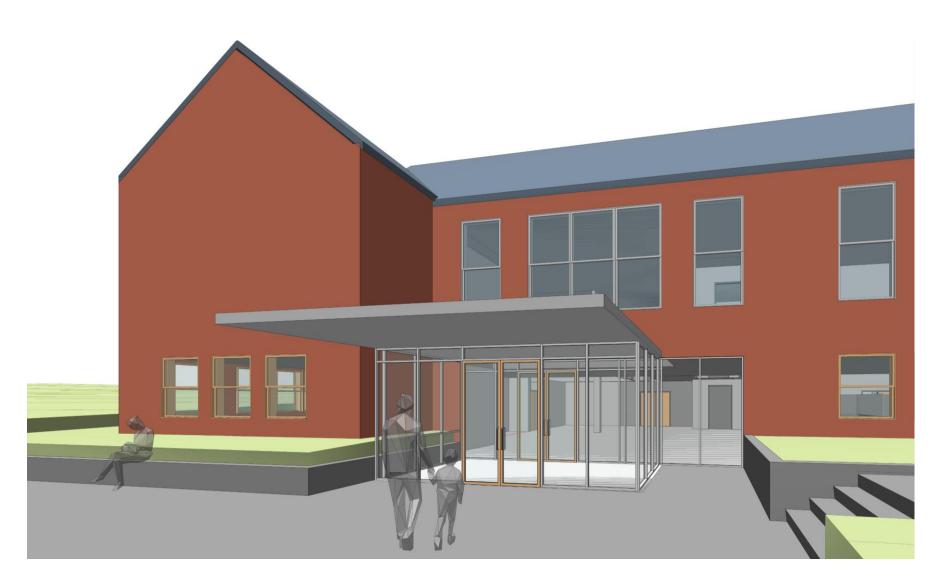

outh** 



**CONCORD PROPERTY** 



PARKING: 221 STALLS OPEN PARK AREA: 0.77 ACRES





























# **OPTION 2 – NORTH LIBRARY / EAST GYM ADDITIONS**

**CONCORD PROPERTY** 



PARKING: 198 STALLS **OPEN PARK AREA: 1.77 ACRES** 





# **OPTION 2 – NORTH LIBRARY / EAST GYM ADDITIONS**



**OPTION 2 – NORTH LIBRARY / EAST GYM ADDITIONS CONCORD PROPERTY** 



LIBRARY / COMMUNITY CENTER / OFFICES LOWER LEVEL



# **OPTION 2 – NORTH LIBRARY / EAST GYM ADDITIONS**



# **OPTION 2 - NORTH LIBRARY / EAST GYM ADDITIONS**



# **OPTION 2 - NORTH LIBRARY / EAST GYM ADDITIONS**











**Library – Looking North from Service Point** 













PARKING: 172 STALLS OPEN PARK AREA: 1.97 ACRES







#### **CONCORD PROPERTY**



LIBRARY / COMMUNITY CENTER / OFFICES LOWER LEVEL















**Library - Looking North from Study** 





**Library - Looking South from Lounge** 



PARKING: 177 STALLS OPEN PARK AREA: 1.96 ACRES



























# **OPTION 5A - NO ADDITION**



PARKING: 133 STALLS OPEN PARK AREA: 2 ACRES





# **OPTION 5A - NO ADDITION**



# **OPTION 5A - NO ADDITION**

#### **CONCORD PROPERTY**





LOWER LEVEL

**UPPER LEVEL** 

# **OPTION 5B – NO ADDITION**

#### **CONCORD PROPERTY**





LOWER LEVEL

**UPPER LEVEL** 

# **AREA SUMMARY**

# AREA SUMMARY CONCORD PROPERTY

| OPTION 1A                | OPTION 1B                                                                                           | OPTION 2