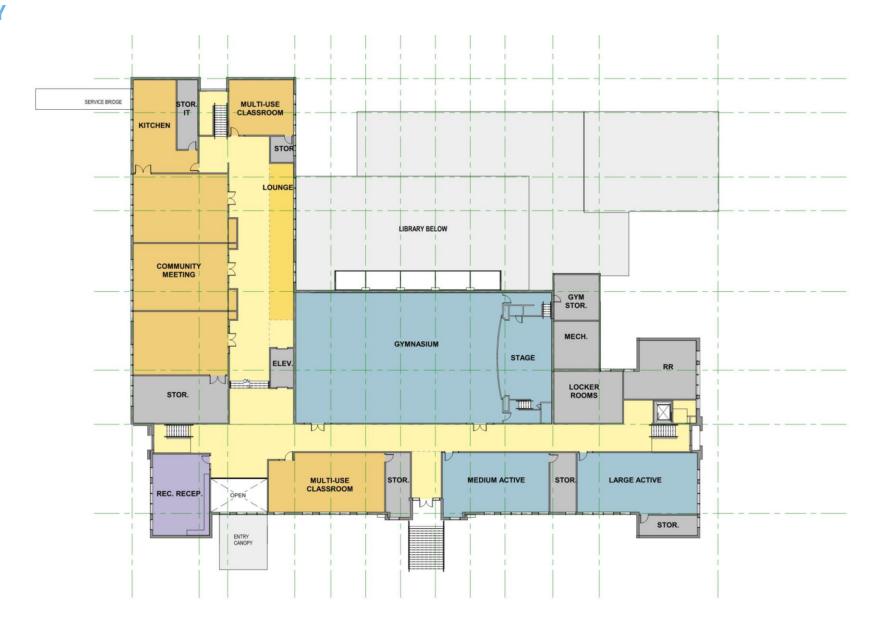

# **OPTION 2 – NORTH LIBRARY / EAST GYM ADDITIONS**

**CONCORD PROPERTY** 

PARKING: 198 STALLS **OPEN PARK AREA: 1.77 ACRES** 

# **OPTION 2 – NORTH LIBRARY / EAST GYM ADDITIONS**

**OPTION 2 – NORTH LIBRARY / EAST GYM ADDITIONS CONCORD PROPERTY** 

LIBRARY / COMMUNITY CENTER / OFFICES LOWER LEVEL

# **OPTION 2 – NORTH LIBRARY / EAST GYM ADDITIONS**

# **OPTION 2 - NORTH LIBRARY / EAST GYM ADDITIONS**

# **OPTION 2 - NORTH LIBRARY / EAST GYM ADDITIONS**

**Library – Looking North from Service Point** 

PARKING: 172 STALLS OPEN PARK AREA: 1.97 ACRES