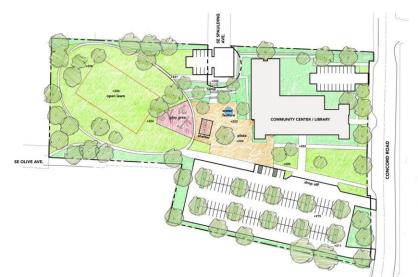

# **DIAGRAM / SITE PLAN OVERVIEW**

**CONCORD PROPERTY** 

# **OPTION 2 – NORTH LIBRARY / EAST GYM ADDITIONS**

**CONCORD PROPERTY** 

PARKING: 198 STALLS **OPEN PARK AREA: 1.77 ACRES** 