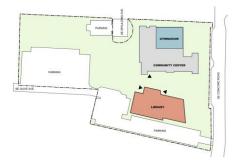

ion)
  - Index to construction start
  - General Conditions / Insurance / Bond
  - General Contractor Overhead & Profit
  - Corporate Activity Tax

Direct costs typically represent 70% of total development cost

# COST REVIEW CONCORD PROPERTY

#### INDIRECT CONSTRUCTION COSTS

Expenses not directly related to labor and physical building materials

# Indirect ("Soft") Costs typically include:

- Reports and Surveys
- Owner's Construction Contingency
- Architecture & Engineering Fees
- Building Permit Fees
- Furniture, Fixtures & Equipment (FF&E)
- Testing and Inspections
- Insurance, Accounting, Legal fees
- Construction Management
- Commissioning

Indirect costs typically represent 30%+ of total development cost

#### **DIRECT CONSTRUCTION COST**



OPTION 1A

NW FREE-STANDING

\$32.06 M



OPTION 1B
SOUTH FREE-STANDING
\$32.04 M



OPTION 2
NORTH LIBRARY / EAST GYM
\$27.5 M



OPTION 3
EAST LIBRARY
\$23.9 M



OPTION 4
EAST RECREATION
\$23.2 M



OPTION 5A
NO ADDITION / NO GYM
\$15.6 M



OPTION 5B
NO ADDITION / NO OFFICES
\$15.8 M

CONCORD PROPERTY

#### **OPTION 1A** – NW FREE-STANDING

#### **OPPORTUNITIES:**

- Distinct Library and Recreation identities
- Operationally-efficient Library layout
- Preserves views of Concord School
- Provides new Gym
- Gym addition clearly differentiated from Concord School
- Large-sized Community Center
- Generous Stadium seating area

#### **CHALLENGES:**

- Separate Facility entries
- Lacks shared-use opportunities
- Remote Meeting Room
- Active-use space located above Community Rooms
- Historic impact (removes main exterior stair)
- R