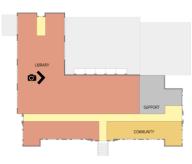

# **OPTION 2 – NORTH LIBRARY / EAST GYM ADDITIONS**

**CONCORD PROPERTY** 

PARKING: 198 STALLS **OPEN PARK AREA: 1.77 ACRES** 

# **OPTION 2 – NORTH LIBRARY / EAST GYM ADDITIONS**

**OPTION 2 – NORTH LIBRARY / EAST GYM ADDITIONS CONCORD PROPERTY** 

LIBRARY / COMMUNITY CENTER / OFFICES LOWER LEVEL

# **OPTION 2 – NORTH LIBRARY / EAST GYM ADDITIONS**

# **OPTION 2 - NORTH LIBRARY / EAST GYM ADDITIONS**

# **OPTION 2 - NORTH LIBRARY / EAST GYM ADDITIONS**

**Library – Looking North from Service Point** 

PARKING: 172 STALLS OPEN PARK AREA: 1.97 ACRES

#### **CONCORD PROPERTY**

LIBRARY / COMMUNITY CENTER / OFFICES LOWER LEVEL

**Library - Looking North from Study** 

**Library - Looking South from Lounge** 

PARKING: 177 STALLS OPEN PARK AREA: 1.96 ACRES