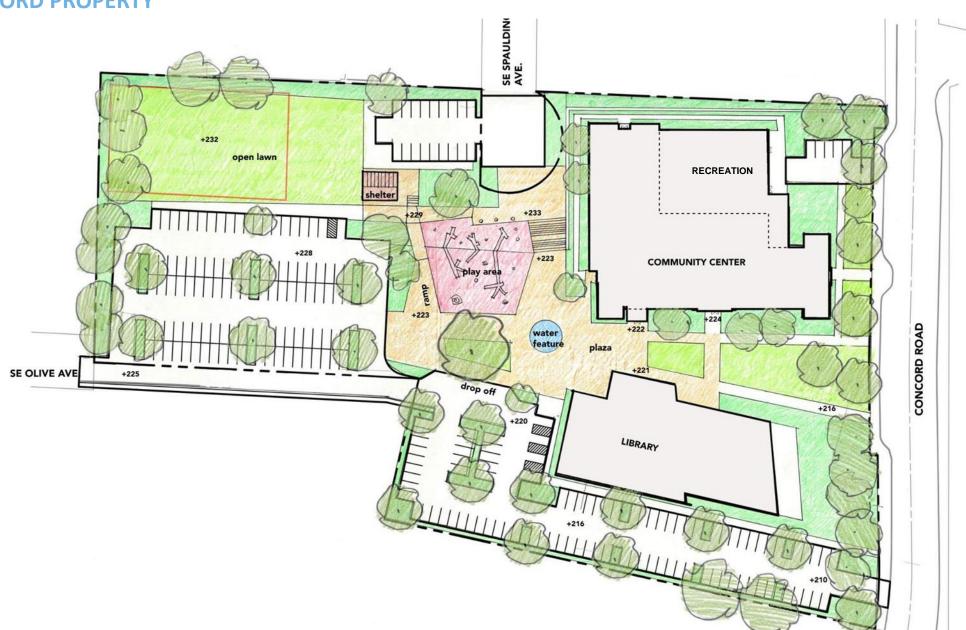

# **DIAGRAM / SITE PLAN OVERVIEW**

**CONCORD PROPERTY** 

# **OPTION 2 – NORTH LIBRARY / EAST GYM ADDITIONS**

**CONCORD PROPERTY** 

PARKING: 198 STALLS **OPEN PARK AREA: 1.77 ACRES** 