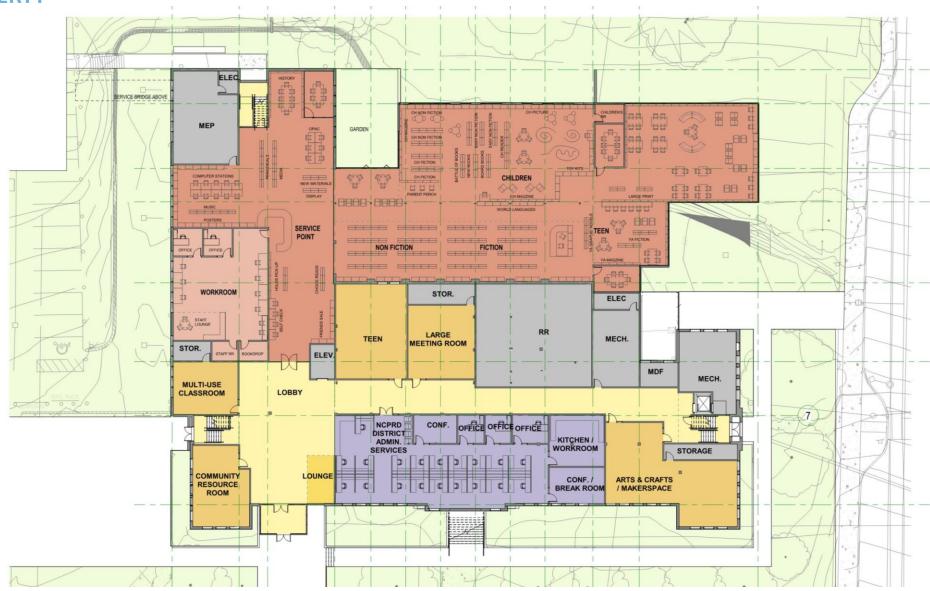

# **OPTION 2 – NORTH LIBRARY / EAST GYM ADDITIONS**

**OPTION 2 – NORTH LIBRARY / EAST GYM ADDITIONS CONCORD PROPERTY** 

LIBRARY / COMMUNITY CENTER / OFFICES LOWER LEVEL

#### **CONCORD PROPERTY**

LIBRARY / COMMUNITY CENTER / OFFICES LOWER LEVEL

**Library - Looking North from Study** 

**Library - Looking South from Lounge** 

PARKING: 177 STALLS OPEN PARK AREA: 1.96 ACRES