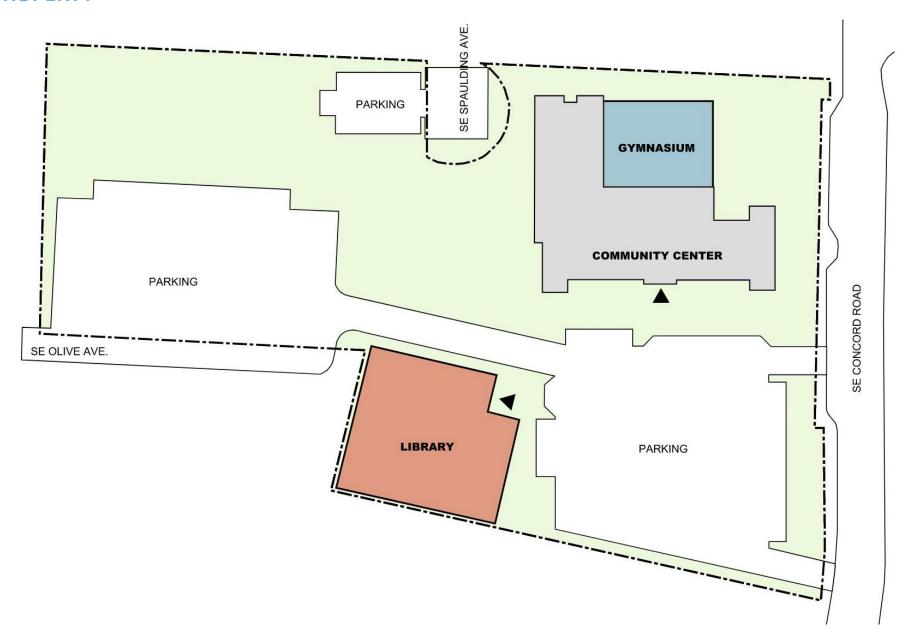

# **DESIGN OPTIONS**

**Library - Looking South** 

**Library - Looking South** 

**CONCORD PROPERTY** 

PARKING: 221 STALLS OPEN PARK AREA: 0.77 ACRES