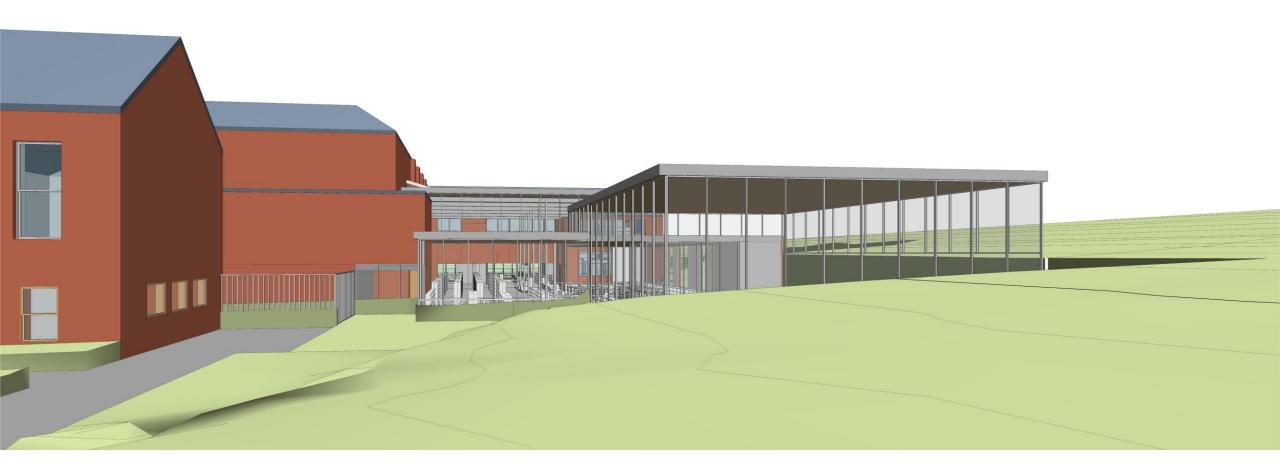

South** 



**CONCORD PROPERTY** 



PARKING: 221 STALLS OPEN PARK AREA: 0.77 ACRES





























# **OPTION 2 – NORTH LIBRARY / EAST GYM ADDITIONS**

**CONCORD PROPERTY** 



PARKING: 198 STALLS **OPEN PARK AREA: 1.77 ACRES** 





# **OPTION 2 – NORTH LIBRARY / EAST GYM ADDITIONS**



**OPTION 2 – NORTH LIBRARY / EAST GYM ADDITIONS CONCORD PROPERTY** 



LIBRARY / COMMUNITY CENTER / OFFICES LOWER LEVEL



# **OPTION 2 – NORTH LIBRARY / EAST GYM ADDITIONS**



# **OPTION 2 - NORTH LIBRARY / EAST GYM ADDITIONS**



# **OPTION 2 - NORTH LIBRARY / EAST GYM ADDITIONS**











**Library – Looking North from Service Point** 













PARKING: 172 STALLS OPEN PARK AREA: 1.97 ACRES







#### **CONCORD PROPERTY**



LIBRARY / COMMUNITY CENTER / OFFICES LOWER LEVEL















**Library - Looking North from Study** 





**Library - Looking South from Lounge** 



PARKING: 177 STALLS OPEN PARK AREA: 1.96 ACRES



























# **OPTION 5A - NO ADDITION**



PARKING: 133 STALLS OPEN PARK AREA: 2 ACRES





# **OPTION 5A - NO ADDITION**



# **OPTION 5A - NO ADDITION**

#### **CONCORD PROPERTY**





LOWER LEVEL

**UPPER LEVEL** 

# **OPTION 5B – NO ADDITION**

#### **CONCORD PROPERTY**





LOWER LEVEL

**UPPER LEVEL** 

# **AREA SUMMARY**

# AREA SUMMARY CONCORD PROPERTY

| OPTION 1A                | OPTION 1B                                                                                           | OPTION 2