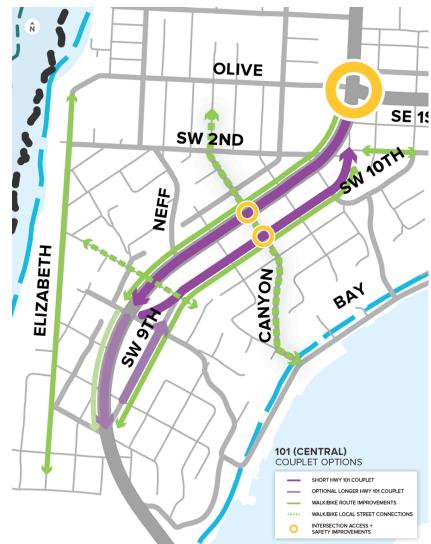

## Hwy 101 Couplet

This image shows the current alignment of Hwy 101 (in grey) and the two different ways that a couplet could work on the highway.

### Short Hwy 101 Couplet (Purple)

- Northbound travelers would switch to SW 9<sup>th</sup>
- Southbound travelers would stay on Hwy 101
- Extension is possible to the south as shown with the lighter purple arrows (this is close to the Hospital)

Walkable route improvements are shown in green arrows.

Intersection access and safety improvements are shown with the yellow circles.

Newport Transportation System Plan Update: Couplets | Page 1