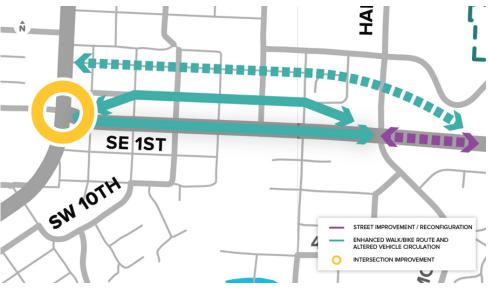

#### **US 20 Couplet**

This image shows the current alignment of US 20 (in grey) and the two different ways that a couplet could work on the highway.

#### US 20 Couplet (Teal)

- Eastbound travelers could switch to NE 1<sup>st</sup> (or this could be switched to westbound only)
- Westbound travelers would stay on US 20 (or this could be switched to eastbound only)
- A longer couplet could be added to NE 2<sup>nd</sup> instead of NE 1<sup>st</sup> to connect up at US 20 further from town

Intersection access and safety improvements are shown with the yellow circles.

The purple dashed arrow shows where US 20 would need to be reconfigured/improved to transition from a two-way street to a one-way street.